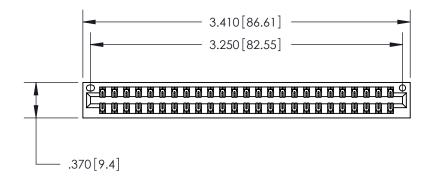

846/896 SERIES HIGH TEMP CARD EDGE CONNECTOR PART NUMBER: 896-050-522-201

YOUR CONNECTION TO QUALITY & SERVICE

**EDAC INC** TORONTO, ONTARIO CANADA

THESE DRAWINGS AND SPECIFICATIONS ARE THE PROPERTY OF EDAC INC.,AND SHALL NOT BE REPRODUCED, OR COPIED OR USED AS THE BASIS FOR THE MANUFACTURE OR SALE OF APPARATUS WITHOUT WRITTEN PERMISSION.

<u>Contact Dimensions:</u> 522-P.C. Tail .025 Sq. (0.64 Sq.) - Tail LG. =.440 (11.18) .125 (3.18) Contact Spacing x .250 (6.35) Row Spacing

THIS IS A C.A.D. GENERATED DRAWING DO NOT MAKE MANUAL REVISIONS TO MASTER.