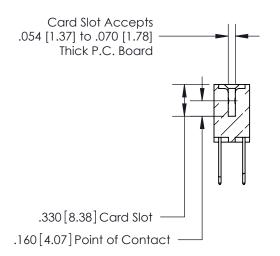

.165[4.19] .375 [9.54] .125(3.18) to .210(5.33) .125(3.18) to .210(5.33)

**Contact Code 558** 

**Contact Code 559** 

**Contact Code 560** 

INSULATOR MATERIAL: THERMOPLASTIC POLYESTER, UL 94V-0 CONTACT MATERIAL; COPPER, NICKEL, TIN ALLOY CA-725 CONTACT PLATING: GOLD ON THE MATING AREA, TIN-LEAD ON THE CONTACT TAILS, NICKEL UNDERPLATE