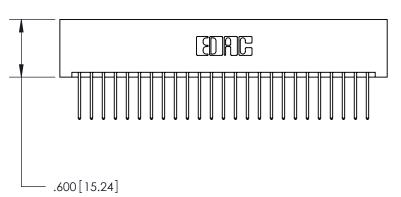

THIS IS A C.A.D. GENERATED DRAWING DO NOT MAKE MANUAL REVISIONS TO MASTER.

ISSUE NUMBER

ORIGINAL

1

.060 [1.52] .200 [5.08] .210[5.33] -.660 [16.76]

.060 [1.52] .150 [3.81] .260[6.6] -**Outside Tails** .660[16.76]