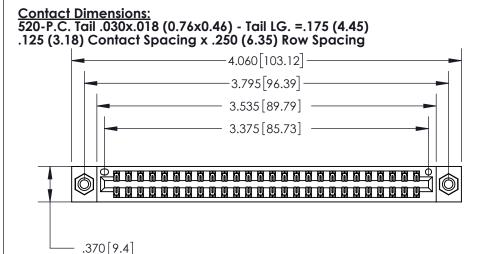

THIS IS A C.A.D. GENERATED DRAWING DO NOT MAKE MANUAL REVISIONS TO MASTER.

ISSUE NUMBER ORIGINAL

.600 [15.24]

INSULATOR MATERIAL: THERMOPLASTIC POLYESTER, UL 94V-0 CONTACT MATERIAL; COPPER, NICKEL, TIN ALLOY CA-725 CONTACT PLATING: GOLD ON THE MATING AREA, TIN-LEAD ON THE CONTACT TAILS, NICKEL UNDERPLATE

846/896 SERIES HIGH TEMP CARD EDGE CONNECTOR PART NUMBER: 896-052-520-808

YOUR CONNECTION TO QUALITY & SERVICE

**EDAC INC** TORONTO, ONTARIO CANADA

THESE DRAWINGS AND SPECIFICATIONS ARE THE PROPERTY OF EDAC INC.,AND SHALL NOT BE REPRODUCED, OR COPIED OR USED AS THE BASIS FOR THE MANUFACTURE OR SALE OF APPARATUS WITHOUT WRITTEN PERMISSION.