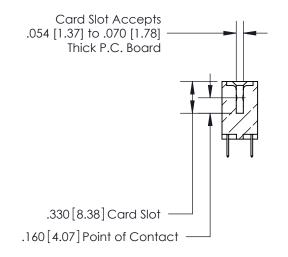

THIS IS A C.A.D. GENERATED DRAWING DO NOT MAKE MANUAL REVISIONS TO MASTER.

ISSUE NUMBER

ORIGINAL

1

.060 [1.52] .200 [5.08] .210[5.33] -.660 [16.76]

.060 [1.52] .150 [3.81] .260[6.6] -**Outside Tails** .660[16.76]

.165[4.19] .375 [9.54] .125(3.18) to .210(5.33) .125(3.18) to .210(5.33)

**Contact Code 558** 

**Contact Code 559** 

**Contact Code 560** 

INSULATOR MATERIAL: THERMOPLASTIC POLYESTER, UL 94V-0 CONTACT MATERIAL; COPPER, NICKEL, TIN ALLOY CA-725 CONTACT PLATING: GOLD ON THE MATING AREA, TIN-LEAD ON THE CONTACT TAILS, NICKEL UNDERPLATE