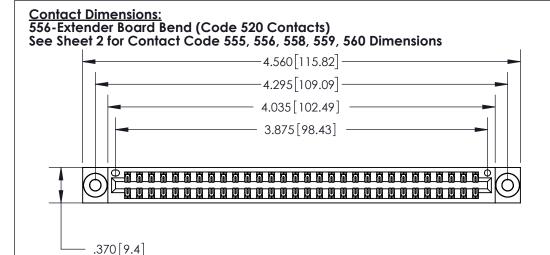

THIS IS A C.A.D. GENERATED DRAWING DO NOT MAKE MANUAL REVISIONS TO MASTER.

ISSUE NUMBER ORIGINAL

Card Slot Accepts .054 [1.37] to .070 [1.78] Thick P.C. Board .330 [8.38] Card Slot .160 [4.07] Point of Contact -

INSULATOR MATERIAL: THERMOPLASTIC POLYESTER, UL 94V-0 CONTACT MATERIAL; COPPER, NICKEL, TIN ALLOY CA-725

CONTACT PLATING: GOLD ON THE MATING AREA, TIN-LEAD ON THE CONTACT TAILS, NICKEL UNDERPLATE

846/896 SERIES HIGH TEMP CARD EDGE CONNECTOR PART NUMBER: 896-060-556-203