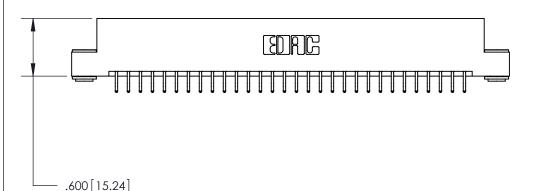

THIS IS A C.A.D. GENERATED DRAWING DO NOT MAKE MANUAL REVISIONS TO MASTER.

ISSUE NUMBER

ORIGINAL

1

.060 [1.52] .200 [5.08] .210[5.33] -.660 [16.76]

.060 [1.52] .150 [3.81] .260[6.6] -**Outside Tails** .660[16.76]