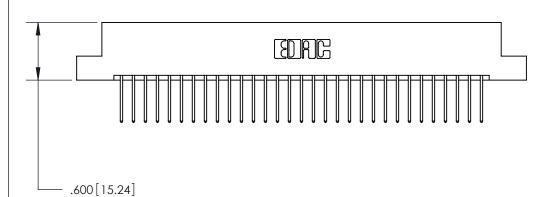

THIS IS A C.A.D. GENERATED DRAWING DO NOT MAKE MANUAL REVISIONS TO MASTER.

ISSUE NUMBER

ORIGINAL

Card Slot Accepts .054 [1.37] to .070 [1.78] Thick P.C. Board .330 [8.38] Card Slot .160 [4.07] Point of Contact -

INSULATOR MATERIAL: THERMOPLASTIC POLYESTER, UL 94V-0 CONTACT MATERIAL; COPPER, NICKEL, TIN ALLOY CA-725

CONTACT PLATING: GOLD ON THE MATING AREA, TIN-LEAD ON THE CONTACT TAILS, NICKEL UNDERPLATE