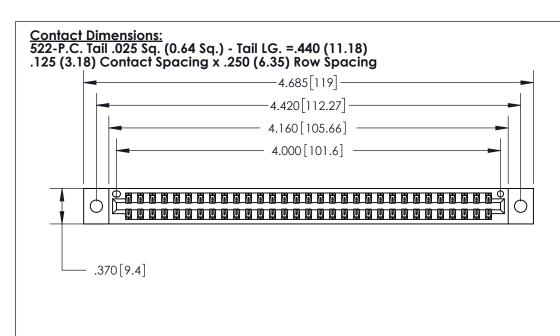

## 846/896 SERIES HIGH TEMP CARD EDGE CONNECTOR PART NUMBER: 896-062-522-202

YOUR CONNECTION TO QUALITY & SERVICE

**EDAC INC** TORONTO, ONTARIO CANADA

THESE DRAWINGS AND SPECIFICATIONS ARE THE PROPERTY OF EDAC INC.,AND SHALL NOT BE REPRODUCED, OR COPIED OR USED AS THE BASIS FOR THE MANUFACTURE OR SALE OF APPARATUS WITHOUT WRITTEN PERMISSION.

|  | ACAD REFERENCE NO. | 846-ENG-MASTER   |  |
|--|--------------------|------------------|--|
|  | DRAWN: J.LEE       | DATE: APR. 22/09 |  |
|  | CHECKED:           | DATE:            |  |
|  | SCALE: 1:1         | SHEET 1 OF 2     |  |
|  | DRAWING NUMBER     | ISSUE            |  |
|  | 846-FNG-MASTER     | 1                |  |