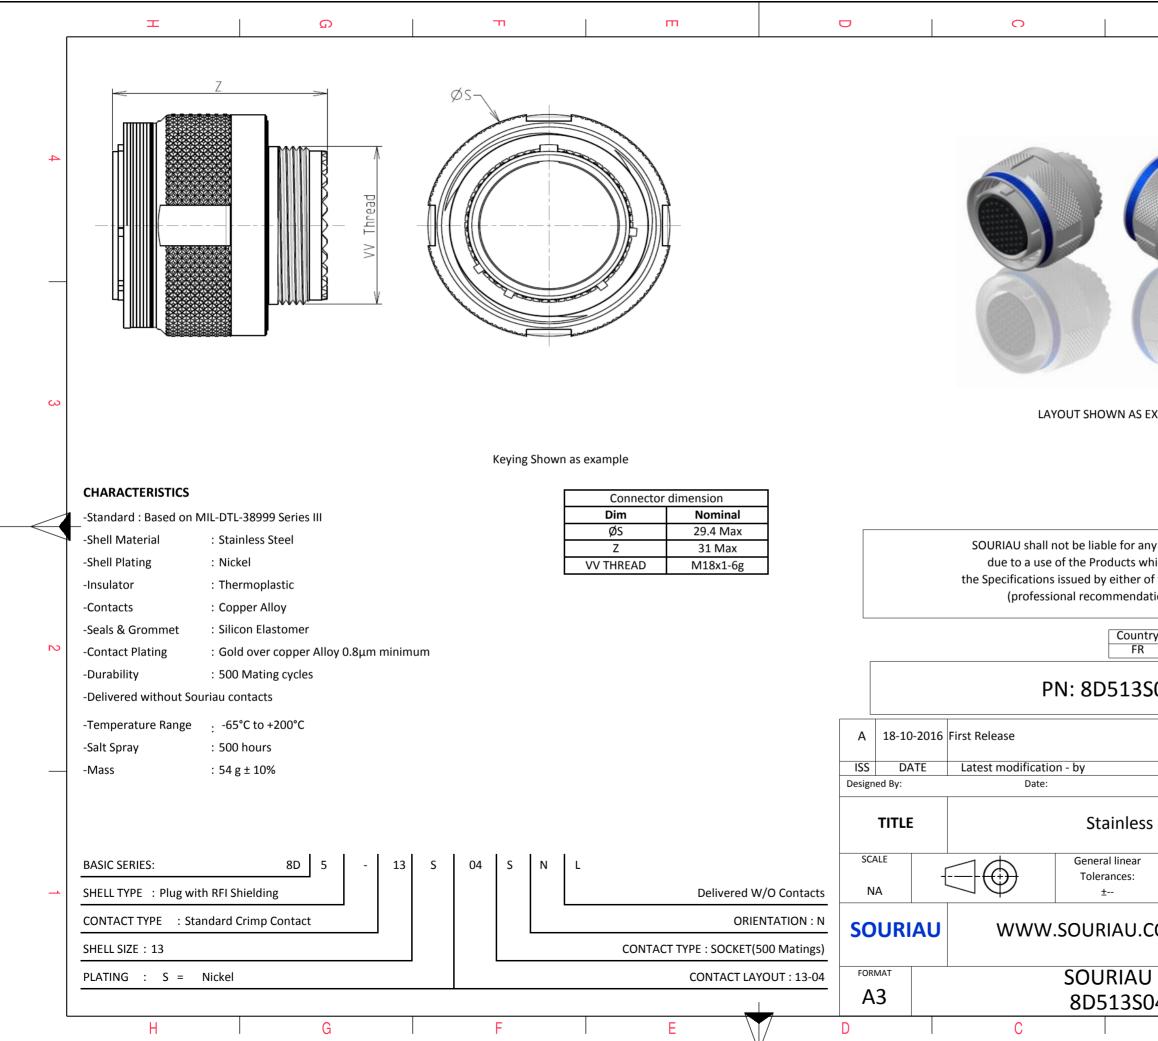

|                                               | Ξ                                                                                                          |                              | А  |        |   |
|-----------------------------------------------|------------------------------------------------------------------------------------------------------------|------------------------------|----|--------|---|
|                                               | C                                                                                                          |                              |    |        | 4 |
| AS EXA                                        | AMPLE                                                                                                      |