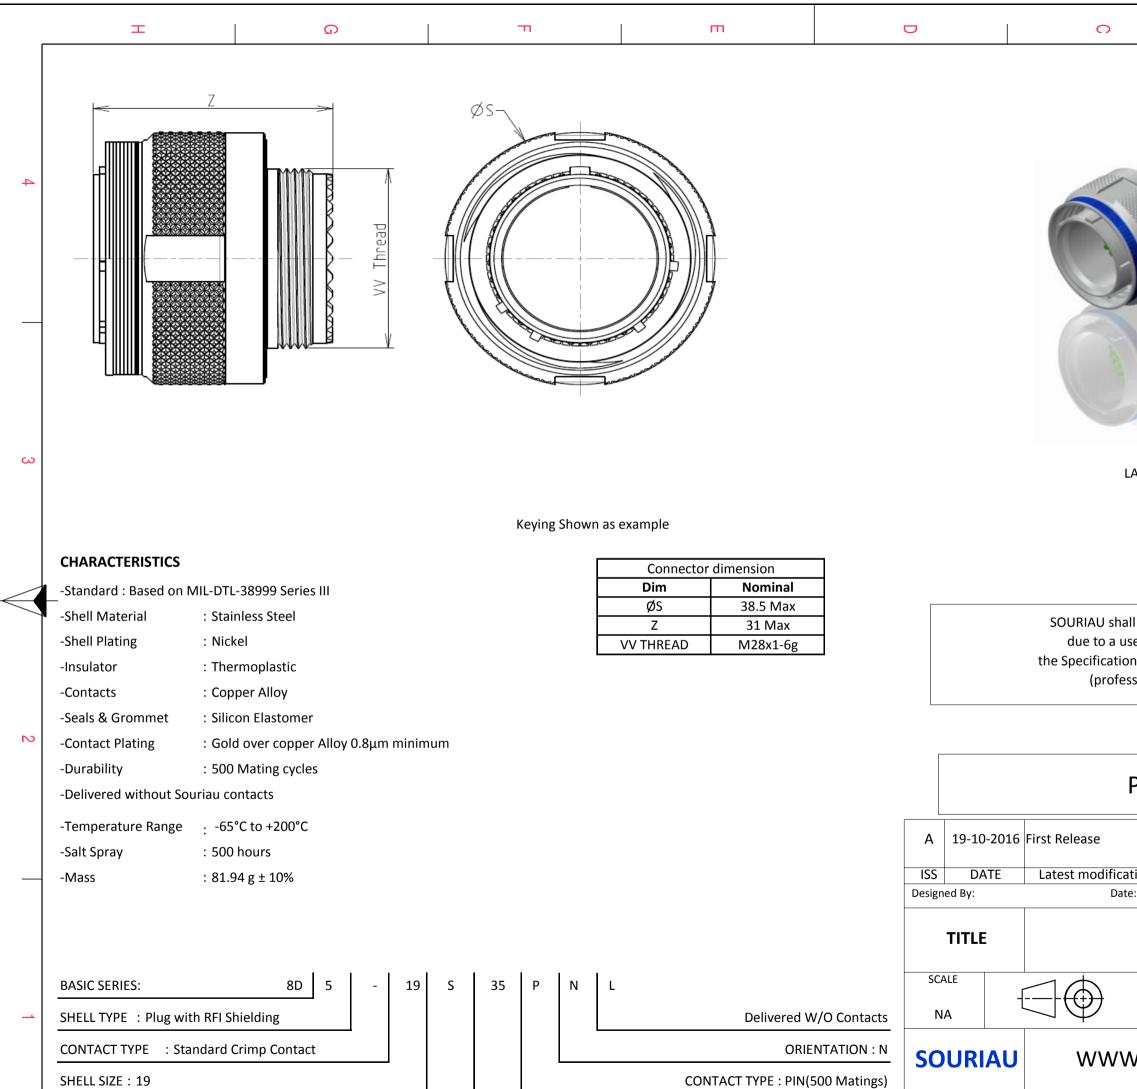

FORMAT

A3

С

D

CONTACT LAYOUT : 19-35

Е

| PLATING | : | S = | Nickel |
|---------|---|-----|--------|
|---------|---|-----|--------|

Н

F

G

| σ                                                                                                                                                        | A                             |        |   |  |  |  |
|----------------------------------------------------------------------------------------------------------------------------------------------------------|-------------------------------|--------|---|--|--|--|
|                                                                                                                                                          |                               |        |   |  |  |  |
|                                                                                                                                                          |                               |        |   |  |  |  |
|                                                                                                                                                          |                               |        |   |  |  |  |
|                                                                                                                                                          |                               |        | 4 |  |  |  |
|                                                                                                                                                          |                               |        |   |  |  |  |
|                                                                                                                                                          | 4                             |        |   |  |  |  |
|                                                                                                                                                          |                               |        |   |  |  |  |
|                                                                                                                                                          |                               |        |   |  |  |  |
| LAYOUT SHOWN AS EXAMPLE                                                                                                                                  |                               |        | 3 |  |  |  |
|                                                                                                                                                          |                               |        |   |  |  |  |
|                                                                                                                                                          |                               |        |   |  |  |  |
| all not be liable for any non-conformit                                                                                                                  |                               |        |   |  |  |  |
| use of the Products which does not comply with<br>ons issued by either of the Parties or by a third party<br>essional recommendation, technical notice.) |                               |        |   |  |  |  |
| Country     Jurisdiction & Control List       FR     Not Listed                                                                                          |                               |        |   |  |  |  |
| PN: 8D519S35PNL                                                                                                                                          |                               |        |   |  |  |  |
|                                                                                                                                                          |                               |        |   |  |  |  |
| ation - by                                                                                                                                               |                               | MOD N° |   |  |  |  |
| te:                                                                                                                                                      | CUSTOMER DRAWING              |        |   |  |  |  |
| Stainless Steel Plug 8D series                                                                                                                           |                               |        |   |  |  |  |
| General linear<br>Tolerances:                                                                                                                            | NPRDS / PROJECT<br><b>859</b> |        |   |  |  |  |
| ±       This document is the property of                                                                                                                 |                               |        |   |  |  |  |
| W.SOURIAU.COM<br>it must not be reproduced or<br>communicated without permission                                                                         |                               |        |   |  |  |  |
| SOURIAU DRG N°                                                                                                                                           | <u> </u>                      | SHEET  |   |  |  |  |
| 8D519S35PNL-C                                                                                                                                            | A                             | 1/2    |   |  |  |  |
| I D                                                                                                                                                      | I A                           |        |   |  |  |  |