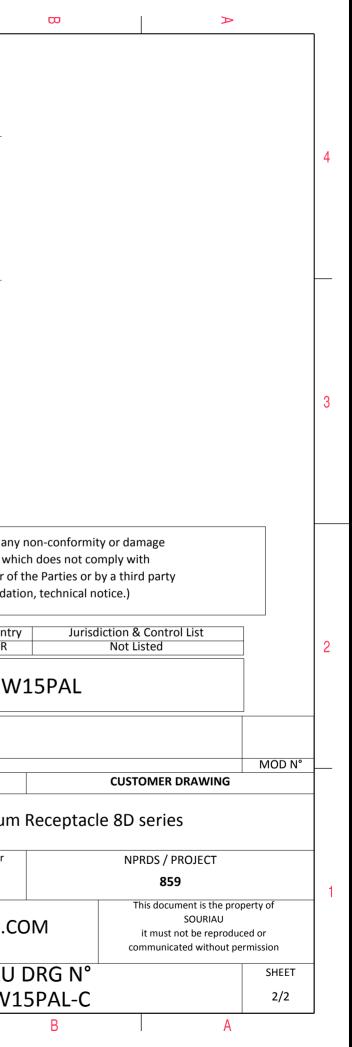

|            | т                                                                                                                                                                   | ۵                                                                                                                                                                                                                                                                                                                                                                                                                                                                                                                                                                                                                                                                                                                                                                                                                                                                                                                                                                                                                                                                                                                                                                                                                                                                                                                                                                                                                                                                                                                                                                                                                                                                                                                                                                                                                                                                                                                                                                                                                                                                                                                                                                                                                                                                                                                                               | ٦          | m | Ū                                      | 0                                                                                                     |                                 |
|------------|---------------------------------------------------------------------------------------------------------------------------------------------------------------------|-------------------------------------------------------------------------------------------------------------------------------------------------------------------------------------------------------------------------------------------------------------------------------------------------------------------------------------------------------------------------------------------------------------------------------------------------------------------------------------------------------------------------------------------------------------------------------------------------------------------------------------------------------------------------------------------------------------------------------------------------------------------------------------------------------------------------------------------------------------------------------------------------------------------------------------------------------------------------------------------------------------------------------------------------------------------------------------------------------------------------------------------------------------------------------------------------------------------------------------------------------------------------------------------------------------------------------------------------------------------------------------------------------------------------------------------------------------------------------------------------------------------------------------------------------------------------------------------------------------------------------------------------------------------------------------------------------------------------------------------------------------------------------------------------------------------------------------------------------------------------------------------------------------------------------------------------------------------------------------------------------------------------------------------------------------------------------------------------------------------------------------------------------------------------------------------------------------------------------------------------------------------------------------------------------------------------------------------------|------------|---|----------------------------------------|-------------------------------------------------------------------------------------------------------|---------------------------------|
|            |                                                                                                                                                                     | Contact Layout                                                                                                                                                                                                                                                                                                                                                                                                                                                                                                                                                                                                                                                                                                                                                                                                                                                                                                                                                                                                                                                                                                                                                                                                                                                                                                                                                                                                                                                                                                                                                                                                                                                                                                                                                                                                                                                                                                                                                                                                                                                                                                                                                                                                                                                                                                                                  |            |   |                                        | Panel cutout                                                                                          |                                 |
| 4          | د<br>                                                                                                                                                               | $\begin{array}{c} & & & & & \\ & & & & & \\ & & & & & \\ & & & & & \\ & & & & & \\ & & & & & \\ & & & & & \\ & & & & & \\ & & & & & \\ & & & & & \\ & & & & & \\ & & & & & \\ & & & & & \\ & & & & & \\ & & & & & \\ & & & & & \\ & & & & & \\ & & & & & \\ & & & & & \\ & & & & & \\ & & & & & \\ & & & & & \\ & & & & & \\ & & & & & \\ & & & & & \\ & & & & & \\ & & & & & \\ & & & & & \\ & & & & & \\ & & & & & \\ & & & & & \\ & & & & & \\ & & & & & \\ & & & & & \\ & & & & \\ & & & & \\ & & & & \\ & & & & \\ & & & & \\ & & & & \\ & & & & \\ & & & & \\ & & & & \\ & & & & \\ & & & & \\ & & & & \\ & & & & \\ & & & & \\ & & & & \\ & & & & \\ & & & & \\ & & & & \\ & & & & \\ & & & & \\ & & & & \\ & & & & \\ & & & & \\ & & & & \\ & & & & \\ & & & & \\ & & & & \\ & & & & \\ & & & & \\ & & & & \\ & & & & \\ & & & & \\ & & & & \\ & & & & \\ & & & & \\ & & & & \\ & & & & \\ & & & & \\ & & & & \\ & & & & \\ & & & & \\ & & & & \\ & & & & \\ & & & & \\ & & & & \\ & & & & \\ & & & & \\ & & & & \\ & & & & \\ & & & & \\ & & & & \\ & & & & \\ & & & & \\ & & & & \\ & & & & \\ & & & & \\ & & & & \\ & & & & \\ & & & & \\ & & & & \\ & & & \\ & & & & \\ & & & & \\ & & & & \\ & & & & \\ & & & & \\ & & & & \\ & & & & \\ & & & & \\ & & & & \\ & & & & \\ & & & & \\ & & & & \\ & & & & \\ & & & & \\ & & & & \\ & & & & \\ & & & & \\ & & & & \\ & & & & \\ & & & & \\ & & & & \\ & & & & \\ & & & & \\ & & & & \\ & & & & \\ & & & & \\ & & & & \\ & & & & \\ & & & & \\ & & & & \\ & & & & \\ & & & & \\ & & & & \\ & & & & \\ & & & & \\ & & & & \\ & & & & \\ & & & & \\ & & & & \\ & & & & \\ & & & & \\ & & & & \\ & & & & \\ & & & & \\ & & & & \\ & & & & \\ & & & & \\ & & & & \\ & & & & \\ & & & & \\ & & & & \\ & & & & \\ & & & & \\ & & & & \\ & & & & \\ & & & & \\ & & & & \\ & & & & \\ & & & & \\ & & & & \\ & & & & \\ & & & & \\ & & & & \\ & & & & \\ & & & & \\ & & & & \\ & & & & \\ & & & & \\ & & & & \\ & & & & \\ & & & & \\ & & & & \\ & & & & \\ & & & & \\ & & & & \\ & & & & \\ & & & & \\ & & & & \\ & & & & \\ & & & & \\ & & & & \\ & & & & \\ & & & & \\ & & & & \\ & & & & \\ & & & & \\ & & & & \\ & & & & \\ & & & & \\ & & & & \\ & & & & \\ & & & & \\ & & & & \\ & & & & \\ & & & & \\ & & & & \\ & & & & \\ & & & & \\ & & & & \\ & & & & \\ & & & & \\ & & & & \\ & &$ |            |   | 1                                      | JAM NUT RECEPTACLE (TYPE 7)                                                                           |                                 |
|            | B  + 202 (513)    C  + 244 (620)    D  + 218 (554)    E  + 126 (320)    F  + 000 (00)    G  - 126 (3.20)    H  - 218 (554)    Shell  Arrangement<br>no.  Nur<br>cor | (Insert arrangement 15-15)    ation  Location    Y-axis  Contact position ID    y-axis  Contact position ID    x-225 (5.72)  J  -244 (6.20)  +014 (0.36)    +.140 (3.56)  K  -220 (5.13)  +140 (3.56)    +.014 (0.36)  L  -100 (2.54)  +225 (5.72)   113 (2.87)  M  +0100 (2.54)  +225 (5.72)   113 (2.87)  M  +0100 (2.54)  +225 (5.72)   209 (5.31)  N  +110 (2.79)  +040 (10.2)   209 (5.31)  N  +110 (2.79)  +040 (10.2)   113 (2.87)    113 (2.87)    113 (2.87)    113 (2.87)    113 (2.87)    113 (2.87)    113 (2.87)                                                                                                                                                                                                                                                                                                                                                                                                                                                                                                                                                                                                                                                                                                                                                                                                                                                                                                                                                                                                                                                                                                                                                                                                                                                                                                                                                                                                                                                                                                                                                                                                                                                                                                                                                                                                                   |            |   | Max                                    | ØC                                                                                                    | mm                              |
| ယ          |                                                                                                                                                                     | 1 16 I P MS20052-15<br>14 20 I All other MS20052-15                                                                                                                                                                                                                                                                                                                                                                                                                                                                                                                                                                                                                                                                                                                                                                                                                                                                                                                                                                                                                                                                                                                                                                                                                                                                                                                                                                                                                                                                                                                                                                                                                                                                                                                                                                                                                                                                                                                                                                                                                                                                                                                                                                                                                                                                                             |            |   |                                        | Dim  Nomin    B  27.56+0/-    ØC  28.83+0.2                                                           | 0.25                            |
|            | -                                                                                                                                                                   |                                                                                                                                                                                                                                                                                                                                                                                                                                                                                                                                                                                                                                                                                                                                                                                                                                                                                                                                                                                                                                                                                                                                                                                                                                                                                                                                                                                                                                                                                                                                                                                                                                                                                                                                                                                                                                                                                                                                                                                                                                                                                                                                                                                                                                                                                                                                                 |            |   |                                        | SOURIAU shall not be lia<br>due to a use of the P<br>the Specifications issued l<br>(professional rec | roducts which<br>by either of t |
| 2          |                                                                                                                                                                     |                                                                                                                                                                                                                                                                                                                                                                                                                                                                                                                                                                                                                                                                                                                                                                                                                                                                                                                                                                                                                                                                                                                                                                                                                                                                                                                                                                                                                                                                                                                                                                                                                                                                                                                                                                                                                                                                                                                                                                                                                                                                                                                                                                                                                                                                                                                                                 |            |   |                                        | PN: 80                                                                                                | Country<br>FR<br>0715W          |
|            |                                                                                                                                                                     |                                                                                                                                                                                                                                                                                                                                                                                                                                                                                                                                                                                                                                                                                                                                                                                                                                                                                                                                                                                                                                                                                                                                                                                                                                                                                                                                                                                                                                                                                                                                                                                                                                                                                                                                                                                                                                                                                                                                                                                                                                                                                                                                                                                                                                                                                                                                                 |            |   | A 08-11-20<br>ISS DATE<br>Designed By: | L6 First Release<br>Latest modification - by<br>Date:                                                 |                                 |
| _ <b>_</b> |                                                                                                                                                                     |                                                                                                                                                                                                                                                                                                                                                                                                                                                                                                                                                                                                                                                                                                                                                                                                                                                                                                                                                                                                                                                                                                                                                                                                                                                                                                                                                                                                                                                                                                                                                                                                                                                                                                                                                                                                                                                                                                                                                                                                                                                                                                                                                                                                                                                                                                                                                 |            |   | SCALE<br>NA                            | Gene                                                                                                  | eral linear<br>erances:<br>±    |
|            |                                                                                                                                                                     |                                                                                                                                                                                                                                                                                                                                                                                                                                                                                                                                                                                                                                                                                                                                                                                                                                                                                                                                                                                                                                                                                                                                                                                                                                                                                                                                                                                                                                                                                                                                                                                                                                                                                                                                                                                                                                                                                                                                                                                                                                                                                                                                                                                                                                                                                                                                                 |            |   | SOURIA                                 | IAU WWW.SOURIAU.CC                                                                                    |                                 |
|            | Н                                                                                                                                                                   | C                                                                                                                                                                                                                                                                                                                                                                                                                                                                                                                                                                                                                                                                                                                                                                                                                                                                                                                                                                                                                                                                                                                                                                                                                                                                                                                                                                                                                                                                                                                                                                                                                                                                                                                                                                                                                                                                                                                                                                                                                                                                                                                                                                                                                                                                                                                                               | F          | E | FORMAT<br>A3<br>D                      | 8D7                                                                                                   | JRIAU<br>715W1                  |
|            | П                                                                                                                                                                   | l G                                                                                                                                                                                                                                                                                                                                                                                                                                                                                                                                                                                                                                                                                                                                                                                                                                                                                                                                                                                                                                                                                                                                                                                                                                                                                                                                                                                                                                                                                                                                                                                                                                                                                                                                                                                                                                                                                                                                                                                                                                                                                                                                                                                                                                                                                                                                             | I <b>F</b> |   |                                        | С                                                                                                     | I                               |