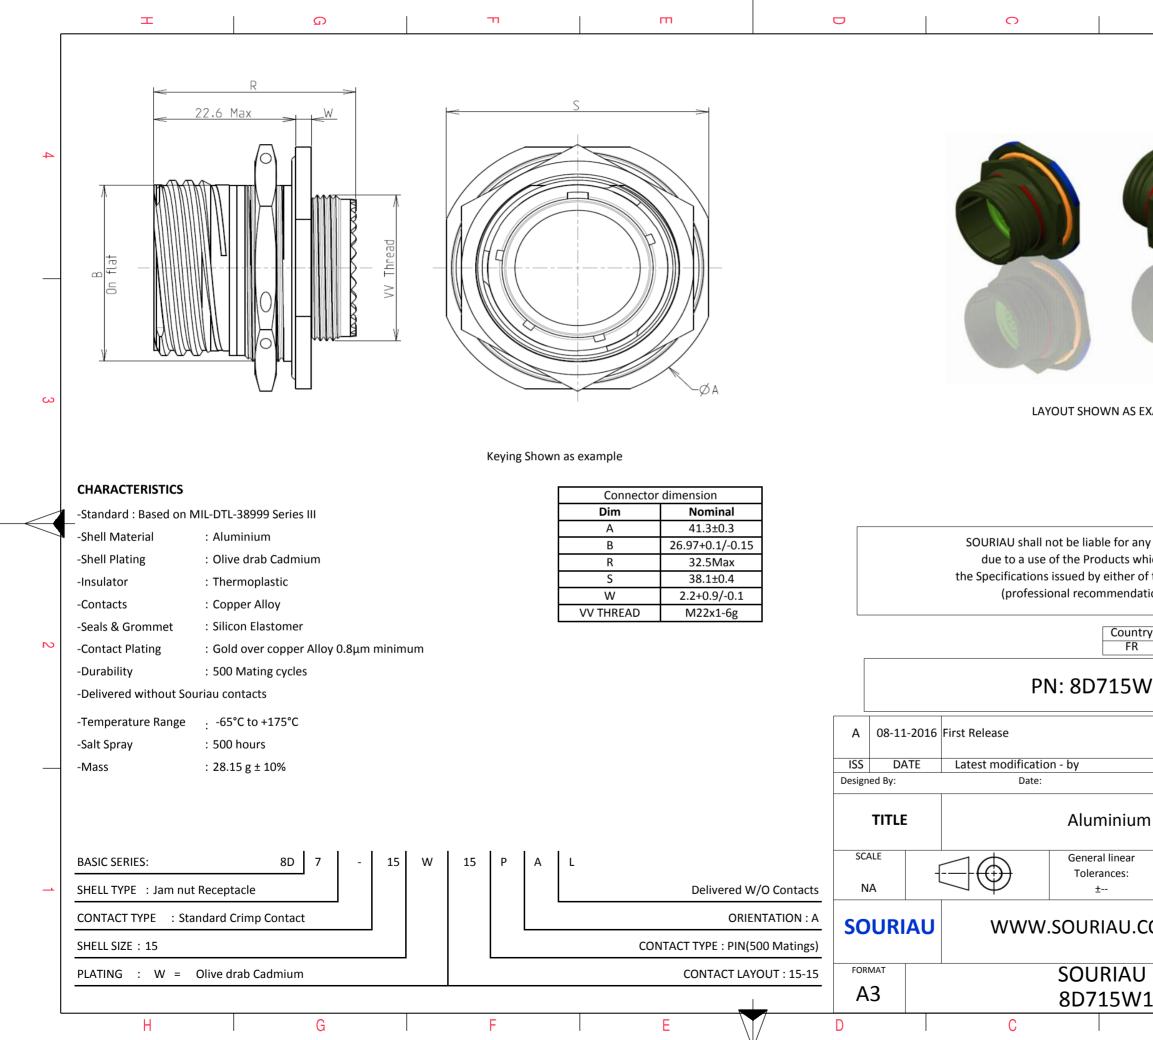

|                                                                                                                                    | Φ                                         |              | A      | _ |  |  |  |  |  |
|------------------------------------------------------------------------------------------------------------------------------------|-------------------------------------------|--------------|--------|---|--|--|--|--|--|
|                                                                                                                                    |                                           |              |        |   |  |  |  |  |  |
|                                                                                                                                    |                                           |              |        |   |  |  |  |  |  |
|                                                                                                                                    | Card I                                    |              |        | 4 |  |  |  |  |  |
|                                                                                                                                    |                                           |              |        |   |  |  |  |  |  |
|                                                                                                                                    |                                           |              |        |   |  |  |  |  |  |
| S EXA                                                                                                                              | XAMPLE                                    |              |        |   |  |  |  |  |  |
|                                                                                                                                    |                                           |              |        |   |  |  |  |  |  |
|                                                                                                                                    |                                           |              |        |   |  |  |  |  |  |
| 2010                                                                                                                               | non-conformit                             | ty or damage |        |   |  |  |  |  |  |
| any non-conformity or damage<br>which does not comply with<br>or of the Parties or by a third party<br>adation, technical notice.) |                                           |              |        |   |  |  |  |  |  |
| intry<br>R                                                                                                                         | Jurisdiction & Control List<br>Not Listed |              |        |   |  |  |  |  |  |
|                                                                                                                                    | /15PAL                                    |              |        |   |  |  |  |  |  |
|                                                                                                                                    |                                           |              |        | - |  |  |  |  |  |
|                                                                                                                                    |                                           |              | MOD N° |   |  |  |  |  |  |
| um                                                                                                                                 | CUSTOMER DRAWING<br>Receptacle 8D series  |              |        |   |  |  |  |  |  |
| ar                                                                                                                                 | NPRDS / PROJECT                           |              |        |   |  |  |  |  |  |
|                                                                                                                                    | 859                                       |              |        |   |  |  |  |  |  |
| J.COM<br>This document is the property o<br>SOURIAU<br>it must not be reproduced or<br>communicated without permission             |                                           |              |        |   |  |  |  |  |  |
|                                                                                                                                    | DRG N°                                    | 1            | SHEET  | 1 |  |  |  |  |  |
| N1                                                                                                                                 | 5PAL-C                                    | Ι            | 1/2    |   |  |  |  |  |  |
|                                                                                                                                    | В                                         |              | А      |   |  |  |  |  |  |
|                                                                                                                                    |                                           |              |        |   |  |  |  |  |  |