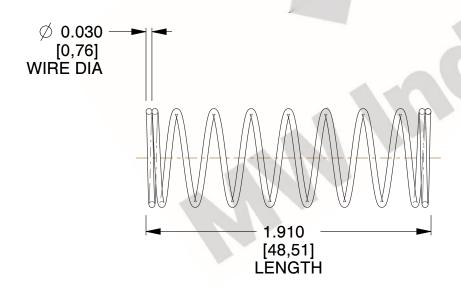

## **NOTES:**

1. Material: Stainless Steel

2. Finish: Glod Irridite

3. Ends: Closed

4. Total Coils: 10.000

Sugg. Max. Deflection: 0.720 (in)
 Sugg. Max. Load: 2.300 (lbs)

7. All Drawing Dimensions are in Inches [mm]