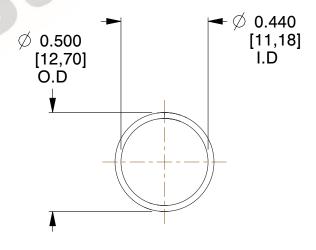

## **NOTES:**

1. Material: Stainless Steel

2. Finish: Glod Irridite

3. Ends: Closed

4. Total Coils: 10.000

Sugg. Max. Deflection: 0.720 (in)
 Sugg. Max. Load: 2.300 (lbs)

7. All Drawing Dimensions are in Inches [mm]