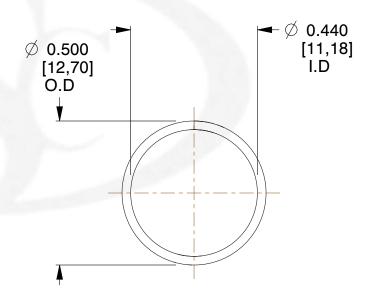

## **NOTES:**

1. Material: Music Wire 2. Finish: Glod Irridite

3. Ends: Closed

4. Total Coils: 10.000

5. Sugg. Max. Deflection: 0.340 (in) 6. Sugg. Max. Load : 2.300 (lbs)

7. All Drawing Dimensions are in Inches [mm]