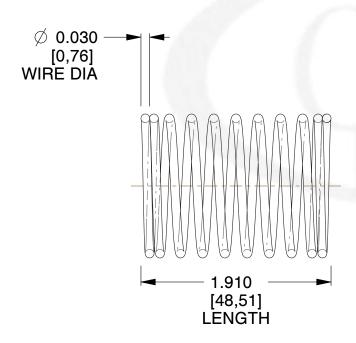

## **NOTES:**

1. Material: Music Wire 2. Finish: Glod Irridite

3. Ends: Closed

4. Total Coils: 10.000

5. Sugg. Max. Deflection: 0.340 (in) 6. Sugg. Max. Load : 2.300 (lbs)

7. All Drawing Dimensions are in Inches [mm]