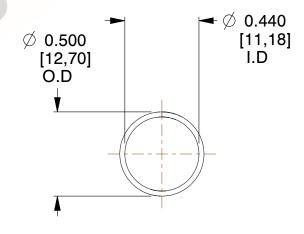

## **NOTES:**

Material : Spring Steel
 Finish : Glod Irridite

3. Ends: Closed

4. Total Coils: 10.000

5. Sugg. Max. Deflection : 0.600 (in)6. Sugg. Max. Load : 2.300 (lbs)

7. All Drawing Dimensions are in Inches [mm]