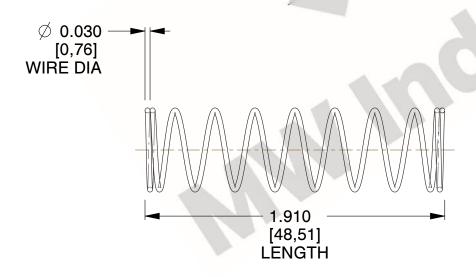

## **NOTES:**

Material : Spring Steel
 Finish : Glod Irridite

3. Ends: Closed

4. Total Coils: 10.000

5. Sugg. Max. Deflection : 0.600 (in)6. Sugg. Max. Load : 2.300 (lbs)

7. All Drawing Dimensions are in Inches [mm]