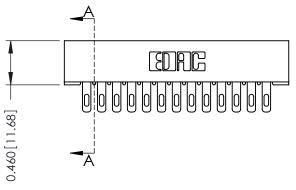

## Mounting Option 101-No Mounting Lugs

**Contact Detail** 

500-Wire Hole .087x.015(2.21x0.38) - Tail LG.=.282(7.16) .156 [3.96] Contact Spacing with Single Centreline Row

THIS IS A C.A.D. GENERATED DRAWING DO NOT MAKE MANUAL REVISIONS TO MAS

ISSUE NUMBER

ORIGINAL



2.192 [55.68] 2.338 [59.39]



## **See Accompanying Pages for:**

- Mounting Options
- Features and Specifications



| 306 / 316 / 356 Card Edge Connector<br>Part Number: 306-013-500-101 |                                                                                                                                                                                                  | ACAD REFERENCE NO. 306 ENG MASTER |          |                          |        |
|---------------------------------------------------------------------|--------------------------------------------------------------------------------------------------------------------------------------------------------------------------------------------------|-----------------------------------|----------|--------------------------|--------|
|