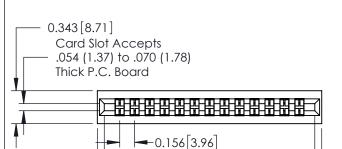

## Mounting Option 101-No Mounting Lugs

**Contact Detail** 

500-Wire Hole .087x.015(2.21x0.38) - Tail LG.=.282(7.16) .156 [3.96] Contact Spacing with Single Centreline Row

THIS IS A C.A.D. GENERATED DRAWING DO NOT MAKE MANUAL REVISIONS TO MAS