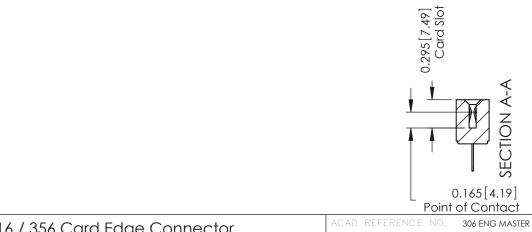

## Mounting Option 101-No Mounting Lugs

**Contact Detail** 

500-Wire Hole .087x.015(2.21x0.38) - Tail LG.=.282(7.16) .156 [3.96] Contact Spacing with Single Centreline Row

THIS IS A C.A.D. GENERATED DRAWING DO NOT MAKE MANUAL REVISIONS TO MAS