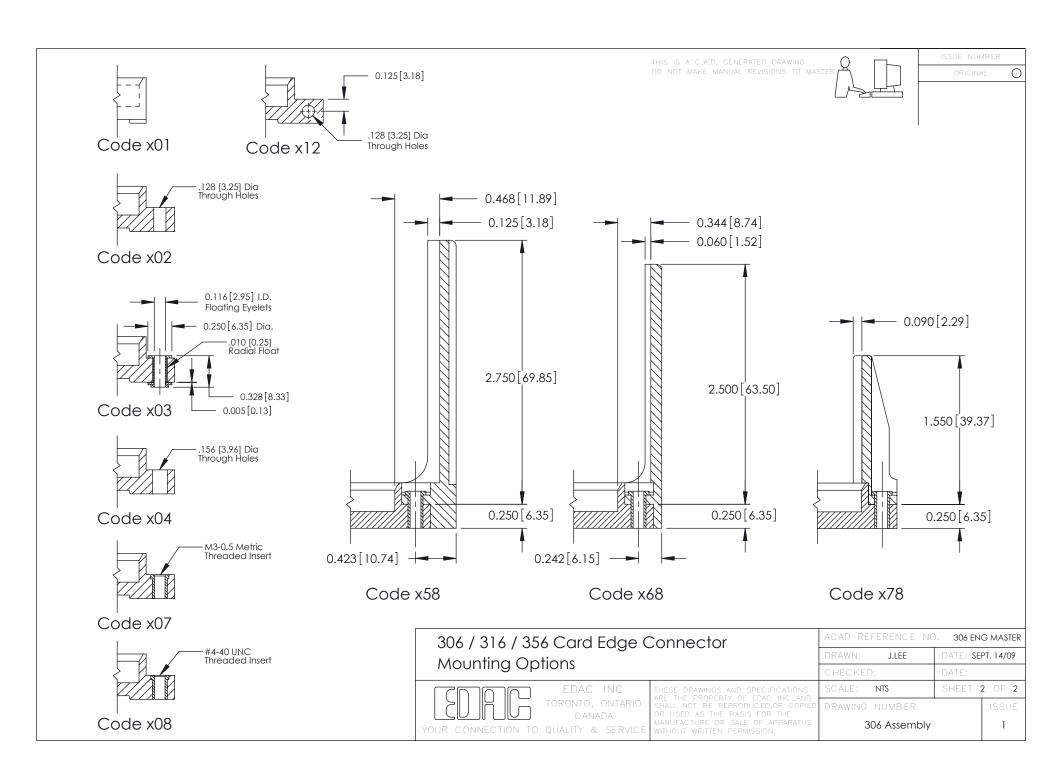

## **See Accompanying Pages for:**

- Mounting Options
- Features and Specifications

| 306 / 316 / 356 Card Edge Connector<br>Part Number: 306-013-500-101 |                                                                                                                                                                                                  | ACAD REFERENCE NO. 306 ENG MASTER |          |                          |        |
|---------------------------------------------------------------------|--------------------------------------------------------------------------------------------------------------------------------------------------------------------------------------------------|-----------------------------------|----------|--------------------------|--------|
|                                                                     |                                                                                                                                                                                                  | DRAWN:                            | J.LEE    | DATE: <b>SEPT. 14/09</b> |        |
|                                                                     |                                                                                                                                                                                                  | CHECKED:                          |          | DATE:                    |        |
| CANADA CANADA                                                       | THESE DRAWINGS AND SPECIFICATIONS ARE THE PROPERTY OF EDAC INC. AND SHALL NOT BE REPRODUCED, OR COPIED OR USED AS THE BASIS FOR THE MANUFACTURE OR SALE OF APPARATUS WITHOUT WRITTEN PERMISSION. | SCALE: N                          | ITS      | SHEET                    | 1 OF 2 |
|                                                                     |                                                                                                                                                                                                  | DRAWING N                         | UMBER    |                          | ISSUE  |
|                                                                     |                                                                                                                                                                                                  | 306                               | Assembly |                          | 1      |