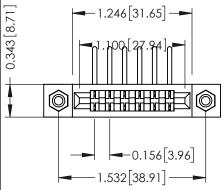

Mounting Option
#4-40 Unified Threaded Inserts .156 [3.96] Contact Spacing x .200 [5.08] Row Spacing 1.246 [31.65] -0.156[3.96]

**Contact Detail** 

90 Degree Bend (Code 541 Contacts)