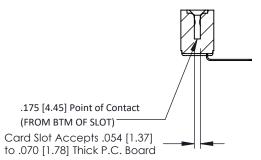

## **See Accompanying Pages for:**

- **Contact Bend Details**
- **Mounting Options**

**SECTION A-A** 

| 307 / 357 Card Edge Connector<br>Part Number: 307-006-557-108 |                             |                                                                                                        | ACAD REFERENCE NO. 307 ENG MASTER |              |          |          |
|---------------------------------------------------------------|-----------------------------|--------------------------------------------------------------------------------------------------------|-----------------------------------|--------------|----------|----------|
|                                                               |                             |                                                                                                        | DRAWN:                            | J.LEE        | DATE: AU | G. 11/09 |
|                                                               |                             |                                                                                                        | CHECKED:                          |              | DATE:    |          |
| EDAC                                                          |                             | THESE DRAWINGS AND SPECIFICATIONS                                                                      | SCALE:                            | NTS          | SHEET    | 1 OF 3   |
| TORONTO,                                                      | ONTARIO                     | ARE THE PROPERTY OF EDAC INC.,AND<br>SHALL NOT BE REPRODUCED,OR COPIED<br>OR USED AS THE BASIS FOR THE | DRAWING                           | NUMBER       |          | ISSUE    |
| YOUR CONNECTION TO QUALITY 8                                  | CANADA<br>Quality & Service | MANUFACTURE OR SALE OF APPARATUS                                                                       | (                                 | 307 Assembly |          | 1        |