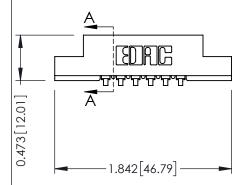

## **See Accompanying Pages for:**

- **Contact Bend Details**
- **Mounting Options**

**SECTION A-A** 

| 307 / 357 Card Edge Connector<br>Part Number: 307-006-557-108 |                             |                                                                                                        | ACAD REFERENCE NO. 307 ENG MASTER |              |          |          |
|---------------------------------------------------------------|-----------------------------|--------------------------------------------------------------------------------------------------------|-----------------------------------|--------------|----------|----------|
|                                                               |                             |                                                                                                        | DRAWN:                            | J.LEE        | DATE: AU | G. 11/09 |
|                                                               |                             |                                                                                                        | CHECKED:                          |              | DATE:    |          |
| EDAC                                                          |                             | THESE DRAWINGS AND SPECIFICATIONS                                                                      | SCALE:                            | NTS          | SHEET    | 1 OF 3   |
| TORONTO,                                                      | ONTARIO                     | ARE THE PROPERTY OF EDAC INC.,AND<br>SHALL NOT BE REPRODUCED,OR COPIED<br>OR USED AS THE BASIS FOR THE | DRAWING                           | NUMBER       |          | ISSUE    |
| YOUR CONNECTION TO QUALITY 8                                  | CANADA<br>Quality & Service | MANUFACTURE OR SALE OF APPARATUS                                                                       | (                                 | 307 Assembly |          | 1        |