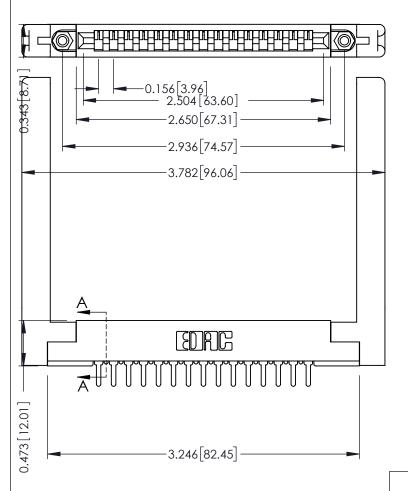

THIS IS A C.A.D. GENERATED DRAWING DO NOT MAKE MANUAL REVISIONS TO MASTER.

ORIGINAL

SECTION A-A .175 [4.45] Point of Contact (FROM BTM OF SLOT)

Card Slot Accepts .054 [1.37] to .070 [1.78] Thick P.C. Board

**See Accompanying Pages for:** 

- **Contact Bend Details**
- **Mounting Options**

307 / 357 Card Edge Connector Part Number: 307-015-425-158

YOUR CONNECTION TO QUALITY & SERVICE

**EDAC INC** TORONTO, ONTARIO CANADA