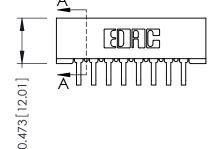

## See Accompanying Pages for:

- Contact Bend Details
- Mounting Options

SECTION A-A

| 307 / 357 Card Edge Connector |               |                |
|-------------------------------|---------------|----------------|
| Part Number: 3                | 307-016-559-2 | 201            |
|                               | EDAC INC      | THESE DRAWINGS |