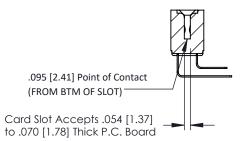

THIS IS A C.A.D. GENERATED DRAWING DO NOT MAKE MANUAL REVISIONS TO MA R

SSUE NUMBER

ORIGINAL

1



## See Accompanying Pages for:

- Contact Bend Details
- Mounting Options

SECTION A-A



| 307 / 357 Card Edge Connector |               |                |
|-------------------------------|---------------|----------------|
| Part Number: 3                | 307-016-559-2 | 201            |
|                               | EDAC INC      | THESE DRAWINGS |

TORONTO, ONTARIO
CANADA
YOUR CONNECTION TO QUALITY & SERVICE

DAC INC
NTO, ONTARIO
CANADA

THESE DRAWIN
ARE THE PROF
SHALL NOT BE
OR USED AS I
MANUFACTURE

THESE DRAWINGS AND SPECIFICATIONS ARE THE PROPERTY OF EDAC INC.,AND SHALL NOT BE REPRODUCED,OR COPELOR USED AS THE BASIS FOR THE MANUFACTURE OR SALE OF APPARATUS WITHOUT WRITTEN PERMISSION.

ACAD REFERENCE NO. 307 ENG MASTER

DRAWN: J.LEE DATE: AUG. 11/09

CHECKED: DATE:

SCALE: NTS SHEET 1 OF 3

DRAWING NUMBER ISSUE

307 Assembly 1