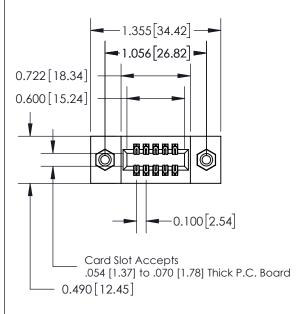

## **Contact Detail**

540-Wire Wrap .025 Sq.(0.64 Sq.) - Tail LG=.560(14.22) .100 [2.54] Contact Spacing x .300 [7.62] Row Spacing

THIS IS A C.A.D. GENERATED DRAWING

ER.

ISSUE NUMBER

ORIGINAL

0.600[15.24]

See Accompanying Page for: Mounting Options