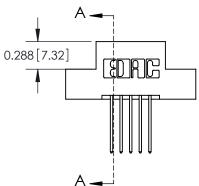

## **Contact Detail**

540-Wire Wrap .025 Sq.(0.64 Sq.) - Tail LG=.560(14.22) .100 [2.54] Contact Spacing x .300 [7.62] Row Spacing

THIS IS A C.A.D. GENERATED DRAWING

ER.

ISSUE NUMBER

ORIGINAL

0.600[15.24]

See Accompanying Page for: Mounting Options