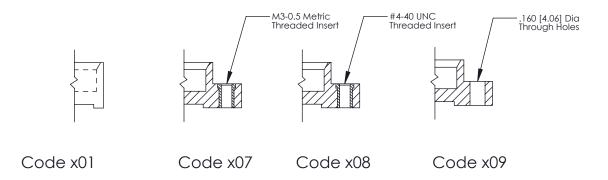

| NTS                               | SHEET   | 1 OF 2    |  |  |
|                                      |                                                                                                                                                                                                 | DRAWING      | NUMBER                            |         | ISSUE     |  |  |
| YOUR CONNECTION TO QUALITY & SERVICE |                                                                                                                                                                                                 | 325 Assembly |                                   |         | 1         |  |  |

THIS IS A C.A.D. GENERATED DRAWING
DO NOT MAKE MANUAL REVISIONS TO MASTER.



SSUE NUMBER

DRIGINAL

1



| 325 Card Edge Connector |                           |                                                                                                                                             | ACAD REFERENCE NO. 325 ENG MASTER |         |             |        |   |
|-------------------------|---------------------------|---------------------------------------------------------------------------------------------------------------------------------------------|-----------------------------------|---------|-------------|--------|---|
|                         |                           | DRAWN:                                                                                                                                      | J.LEE                             | DATE: O | CT. 06/09