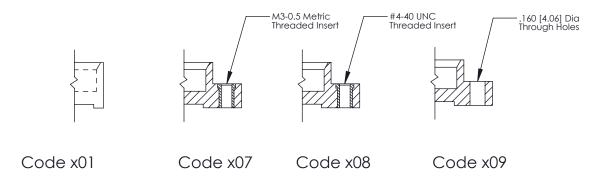

Mounting Option
08-#4-40 Unified Threaded Inserts

THIS IS A C.A.D. GENERATED DRAWING
DO NOT MAKE MANUAL REVISIONS TO MASTER.

SSUE NUMBER

DRIGINAL

1

|                  | 325 Card Edge Connector                                             |                                                                 | ACAD REFERENCE NO. 325 ENG MASTER |         |             |        |   |
|------------------|---------------------------------------------------------------------|-----------------------------------------------------------------|-----------------------------------|---------|-------------|--------|---|
| Mounting Options |                                                                     | DRAWN:                                                          | J.LEE                             | DATE: O | CT. 06/09   |        |   |
|                  | Mourning Opnors                                                     |                                                                 | CHECKED:                          |         | DATE:       |        |   |
|                  | TORONTO, ONTARIO ARE THE PROPERTY OF EDAC SHALL NOT BE REPRODUCED,C | THESE BIOMINOS AND SEESTI CATIONS                               | SCALE:                            | NTS     | SHEET 2     | 2 OF 2 |   |
|                  |                                                                     | SHALL NOT BE REPRODUCED, OR COPIED OR USED AS THE BASIS FOR THE | DRAWING                           | NUMBER  |             | ISSUE  |   |
| YOUR CONNECTION  | YOUR CONNECTION TO QUAL                                             | MANUFACTURE                                                     | MANUFACTURE OR SALE OF APPARATUS  | 3       | 25 Assembly |        | 1 |