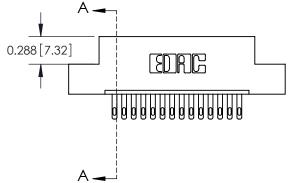

ISSUE NUMBER

ORIGINAL

-0.600[15.24]

See Accompanying Page for: Mounting Options

| SECTION A-A |
|-------------|
|             |

| 325 Card Edge Connector<br>Part Number: 325-014-500-108 |                                                                                                                                                                                                 | ACAD REFERENCE NO. 325 ENG MASTER |             |         |           |
|---------------------------------------------------------|-------------------------------------------------------------------------------------------------------------------------------------------------------------------------------------------------|-----------------------------------|-------------|---------|-----------|
|                                                         |                                                                                                                                                                                                 | DRAWN:                            | J.LEE       | DATE: O | CT. 06/09 |
|                                                         |                                                                                                                                                                                                 | CHECKED:                          |             | DATE:   |           |
| TORONTO, ONTARIO                                        | THESE DRAWINGS AND SPECIFICATIONS ARE THE PROPERTY OF EDAC INC.,AND SHALL NOT BE REPRODUCED,OR COPIED OR USED AS THE BASIS FOR THE MANUFACTURE OR SALE OF APPARATUS WITHOUT WRITTEN PERMISSION. | SCALE:                            | NTS         | SHEET   | 1 OF 2    |
|                                                         |                                                                                                                                                                                                 | DRAWING                           | NUMBER      | •       | ISSUE     |
| YOUR CONNECTION TO QUALITY & SERVICE                    |                                                                                                                                                                                                 | 3:                                | 25 Assembly |         | 1         |