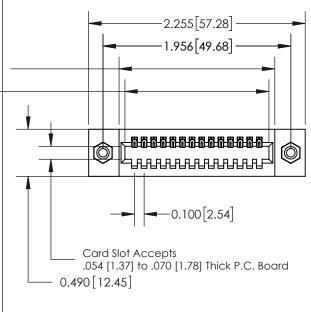

ISSUE NUMBER

ORIGINAL

-0.600[15.24]

See Accompanying Page for: Mounting Options

| SECTION A-A |
|-------------|
|             |

| 325 Card Edge Connector<br>Part Number: 325-014-500-108 |                                                                                                                                                                                                 | ACAD REFERENCE NO. 325 ENG MASTER |             |         |           |
|---------------------------------------------------------|-------------------------------------------------------------------------------------------------------------------------------------------------------------------------------------------------|-----------------------------------|-------------|---------|-----------|
|                                                         |                                                                                                                                                                                                 | DRAWN:                            | J.LEE       | DATE: O | CT. 06/09 |
|                                                         |                                                                                                                                                                                                 | CHECKED:                          |             | DATE:   |           |
| TORONTO, ONTARIO                                        | THESE DRAWINGS AND SPECIFICATIONS ARE THE PROPERTY OF EDAC INC.,AND SHALL NOT BE REPRODUCED,OR COPIED OR USED AS THE BASIS FOR THE MANUFACTURE OR SALE OF APPARATUS WITHOUT WRITTEN PERMISSION. | SCALE:                            | NTS         | SHEET   | 1 OF 2    |
|                                                         |                                                                                                                                                                                                 | DRAWING                           | NUMBER      | •       | ISSUE     |
| YOUR CONNECTION TO QUALITY & SERVICE                    |                                                                                                                                                                                                 | 3:                                | 25 Assembly |         | 1         |