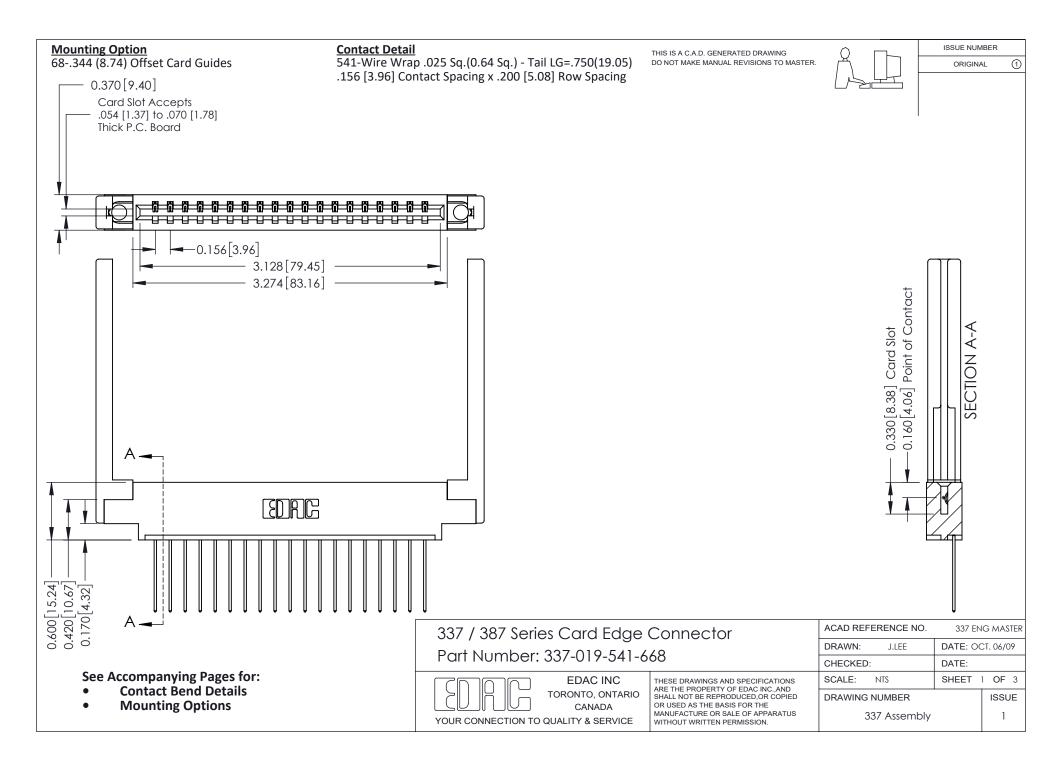

ISSUE NUMBER

ORIGINAL

1



| 337 / 387 Series Card Edge Connector<br>Contact Bend Detail           |                                                                                                                                                                                                  | ACAD REFERENCE NO. 337 E |                  | G MASTER      |
|-----------------------------------------------------------------------|--------------------------------------------------------------------------------------------------------------------------------------------------------------------------------------------------|--------------------------|------------------|---------------|
|                                                                       |