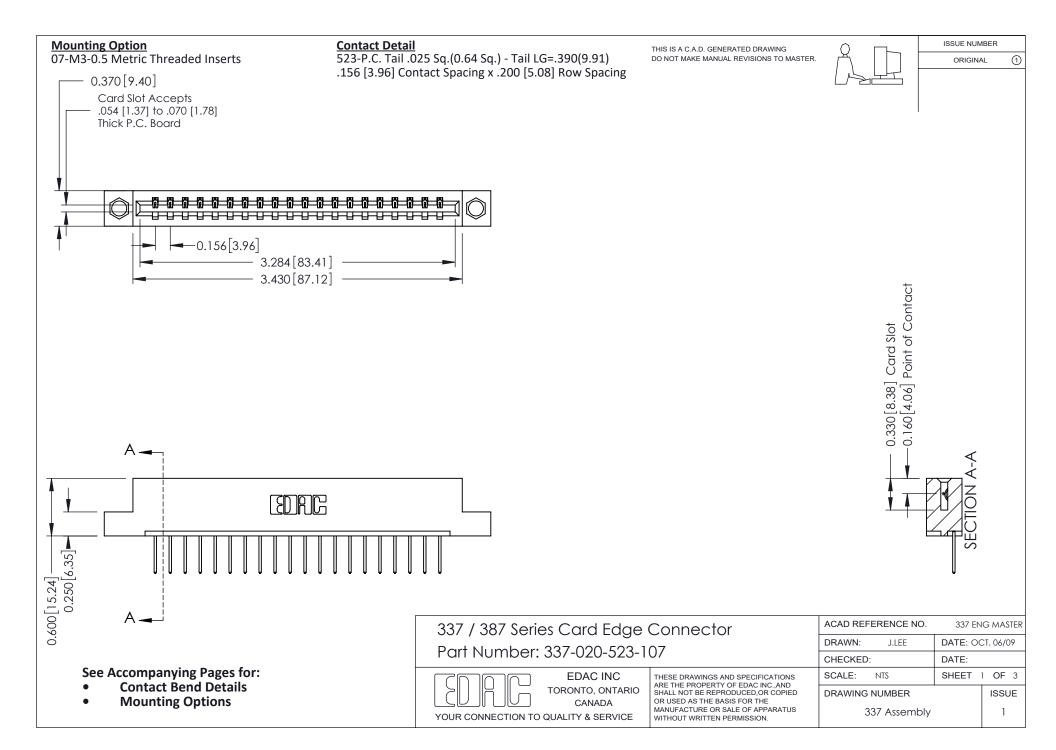

ISSUE NUMBER

ORIGINAL

1

| 337 / 387 Series Card Edge Connector<br>Contact Bend Detail           |                                                                                                                                                                                                  | ACAD REFERENCE NO. 337 E |                  | G MASTER      |
|-----------------------------------------------------------------------|--------------------------------------------------------------------------------------------------------------------------------------------------------------------------------------------------|--------------------------|------------------|---------------|
|                                                                       |                                                                                                                                                                                                  | DRAWN: J.LEE             | DATE: OCT. 06/09 |               |
|                                                                       |                                                                                                                                                                                                  | CHECKED:                 | CKED: DATE:      |               |
| EDAC INC TORONTO, ONTARIO CANADA YOUR CONNECTION TO QUALITY & SERVICE | THESE DRAWINGS AND SPECIFICATIONS ARE THE PROPERTY OF EDAC INC.,AND SHALL NOT BE REPRODUCED, OR COPIED OR USED AS THE BASIS FOR THE MANUFACTURE OR SALE OF APPARATUS WITHOUT WRITTEN PERMISSION. | SCALE: NTS               | SHEET            | 2 <b>OF</b> 3 |
|                                                                       |                                                                                                                                                                                                  | DRAWING NUMBER           |                  | ISSUE         |
|                                                                       |                                                                                                                                                                                                  | 337 Assembly             |                  | 1             |