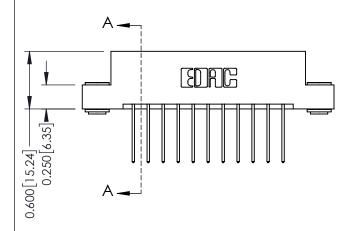

0.160 [4.06] Point of Contact Card Slot

0.330 [8.38]

ISSUE NUMBER

ORIGINAL

1

| 337 / 387 Series Card Edge Connector<br>Contact Bend Detail |                                                                                                                                                                                               | Series Card Edge Connector  ACAD REFERENCE NO. |          | 337 ENG MASTER |  |
|-------------------------------------------------------------|-----------------------------------------------------------------------------------------------------------------------------------------------------------------------------------------------|------------------------------------------------|----------|----------------|--|
|                                                             |                                                                                                                                                                                               | DRAWN: J.LEE                                   | DATE: OC | T. 06/09       |  |
|                                                             |                                                                                                                                                                                               | CHECKED:                                       | DATE:    |                |  |
| EDAC INC TORONTO, ONTARIO                                   | TORONTO, ONTARIO CANADA  CANADA  TORONTO, ONTARIO CANADA  ARE THE PROPERTY OF EDAC INC., AND SHALL NOT BE REPRODUCED, OR COPIED OR USED AS THE BASIS FOR THE MANUFACTURE OR SALE OF APPARATUS | SCALE: NTS                                     | SHEET    | 2 <b>OF</b> 3  |  |
|                                                             |                                                                                                                                                                                               | DRAWING NUMBER                                 |          | ISSUE          |  |
| YOUR CONNECTION TO QUALITY & SERVICE                        |                                                                                                                                                                                               | 337 Assembly                                   |          | 1              |  |