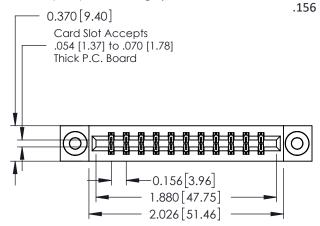

## **Mounting Option**

03-.116 (2.95) I.D. Floating Eyelets

**Contact Detail** 

540-Wire Wrap .025 Sq.(0.64 Sq.) - Tail LG=.560(14.22) .156 [3.96] Contact Spacing x .200 [5.08] Row Spacing

THIS IS A C.A.D. GENERATED DRAWING DO NOT MAKE MANUAL REVISIONS TO MASTER.