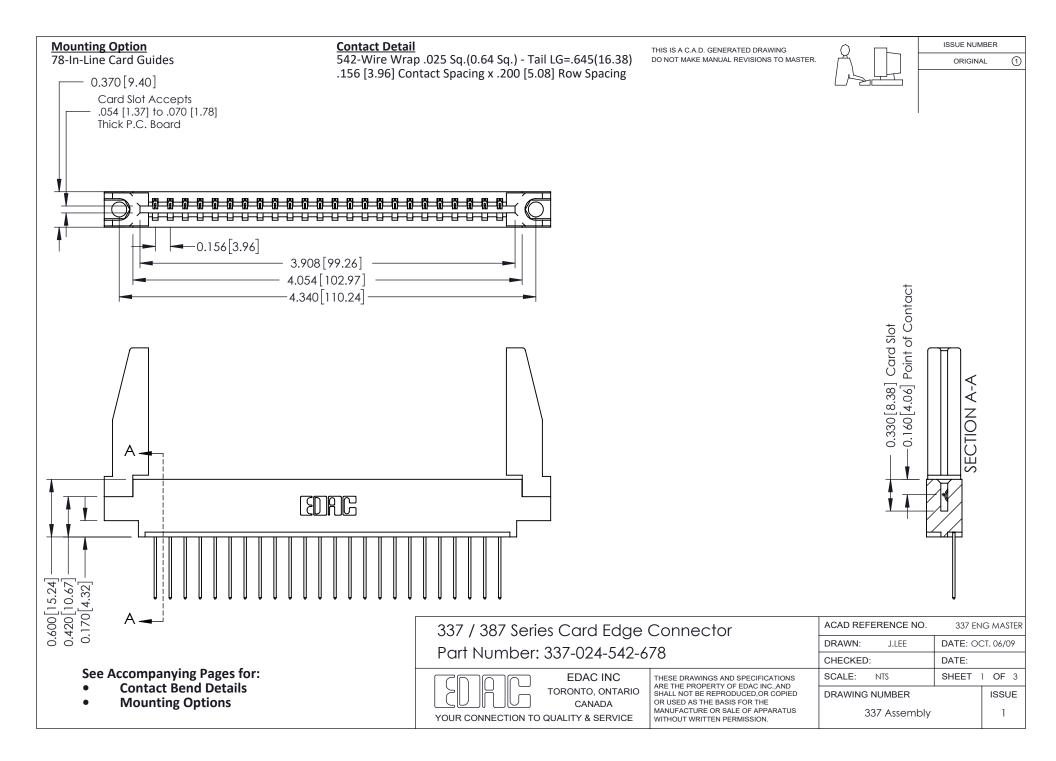

ISSUE NUMBER

ORIGINAL

1



| 337 / 387 Series Card Edge Connector<br>Contact Bend Detail           |                                                                                                                                                                                                  | ACAD REFERENCE NO. 337 E |                  | G MASTER      |
|-----------------------------------------------------------------------|--------------------------------------------------------------------------------------------------------------------------------------------------------------------------------------------------|--------------------------|------------------|---------------|
|                                                                       |