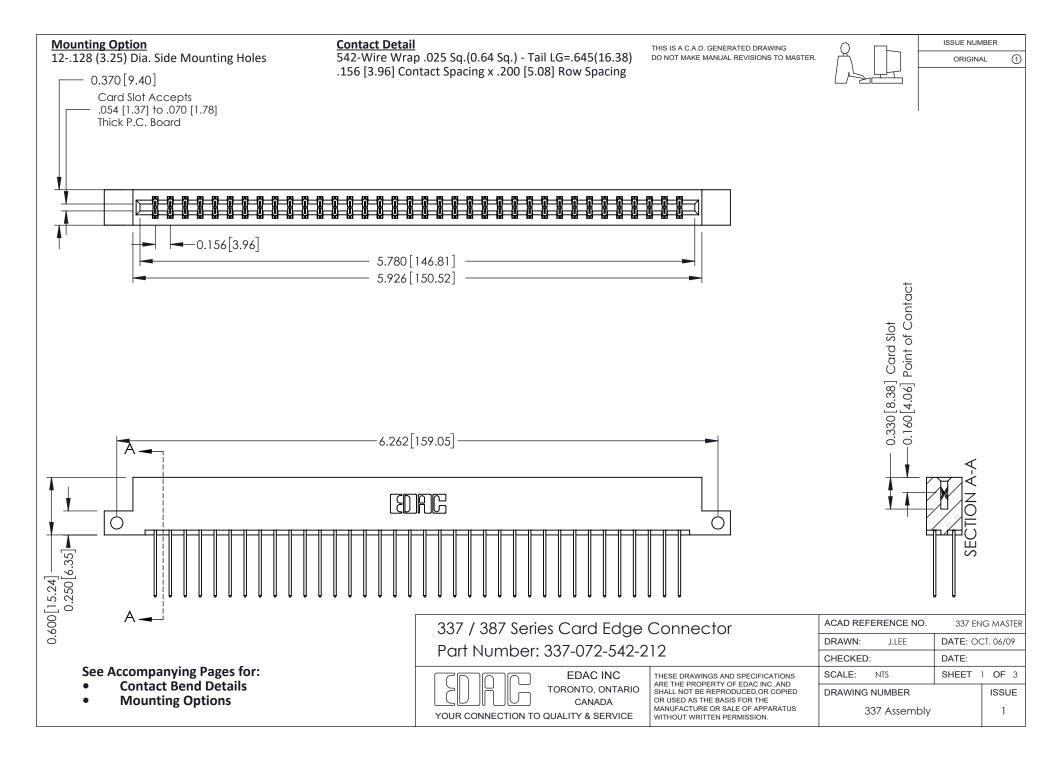

ISSUE NUMBER

ORIGINAL

1



| 337 / 387 Series Card Edge Connector<br>Contact Bend Detail           |                                                                                                                                                                                                  | ACAD REFERENCE NO. 337 E |                  | G MASTER      |
|-----------------------------------------------------------------------|--------------------------------------------------------------------------------------------------------------------------------------------------------------------------------------------------|--------------------------|------------------|---------------|
|                                                                       |