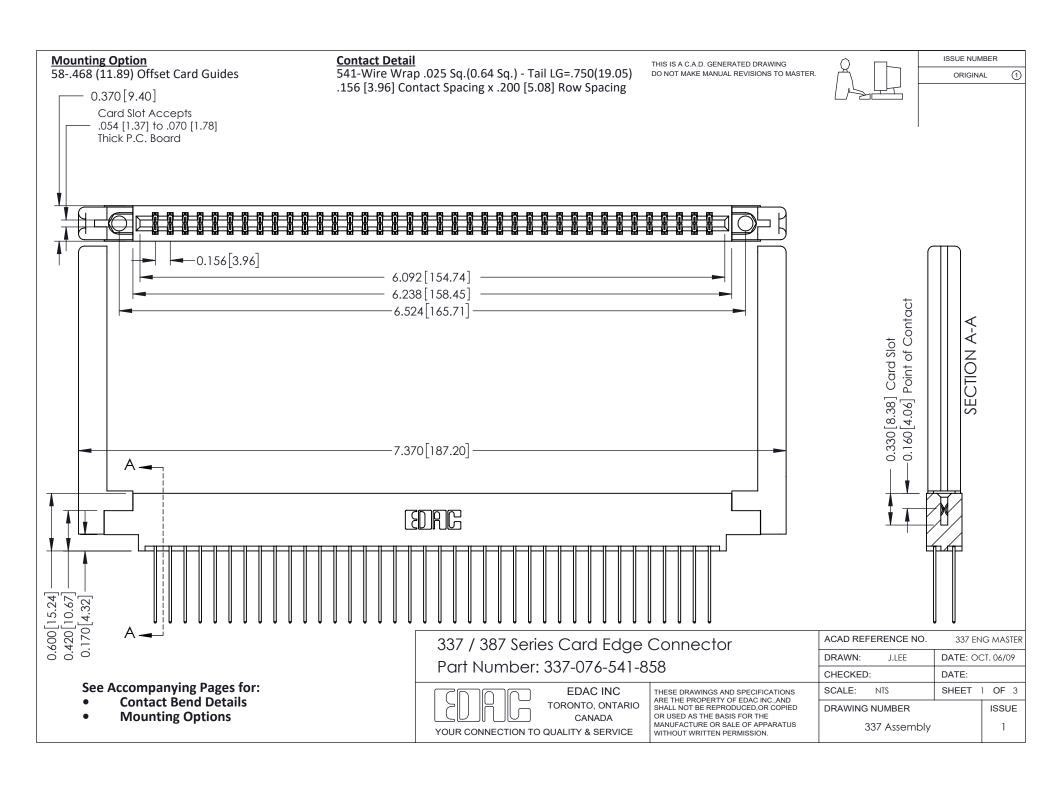

ISSUE NUMBER

ORIGINAL

1



| 337 / 387 Series Card Edge Connector<br>Contact Bend Detail           |                                                                                                                                                                                                  | ACAD REFERENCE NO. 337 E |                  | G MASTER      |
|-----------------------------------------------------------------------|--------------------------------------------------------------------------------------------------------------------------------------------------------------------------------------------------|--------------------------|------------------|---------------|
|                                                                       |