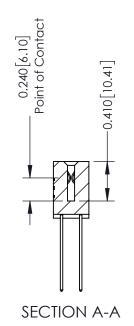

THIS IS A C.A.D. GENERATED DRAWING DO NOT MAKE MANUAL REVISIONS TO MASTER. ISSUE NUMBER

ORIGINAL

1

| 342 / 392 Series Card Edge Connector<br>Contact Bend Detail |                                                               | ACAD REFERENCE NO. 342 ENG MASTER |             |                         |       |
|-------------------------------------------------------------|---------------------------------------------------------------|-----------------------------------|-------------|-------------------------|-------|
|                                                             |                                                               | DRAWN:                            | J.LEE       | DATE: <b>OCT. 06/09</b> |       |
|                                                             |                                                               | CHECKED:                          |             | DATE:                   |       |
| EDAC INC THESE DRAWINGS AND SPECIFICATIONS                  | SCALE:                                                        | NTS                               | SHEET :     | 2 OF 3                  |       |
| TORONTO, ONTARIO                                            | OR USED AS THE BASIS FOR THE MANUFACTURE OR SALE OF APPARATUS | DRAWING                           | NUMBER      |                         | ISSUE |
| YOUR CONNECTION TO QUALITY & SERVICE                        |                                                               | 3                                 | 42 Assembly |                         | 1     |