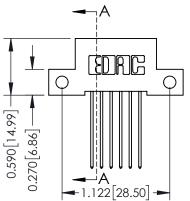

## **Mounting Option**

12-.128 (3.25) Dia. Side Mounting Holes





## **See Accompanying Pages for:**

- Contact Bend Details
- Mounting Options

## **Contact Detail**

541-Wire Wrap .025 Sq.(0.64 Sq.) - Tail LG=.760(19.30) .100 [2.54] Contact Spacing x .200 [5.08] Row Spacing

THIS IS A C.A.D. GENERATED DRAWING



ISSUE NUMBER

ORIGINAL



| 342 / 392 Card Edge Connector                                                                                       | ACAD REFERENCE NO. 342 ENG MASTER |         |           |  |  |
|---------------------------------------------------------------------------------------------------------------------|-----------------------------------|---------|-----------|--|--|
| _                                                                                                                   | DRAWN: J.LEE