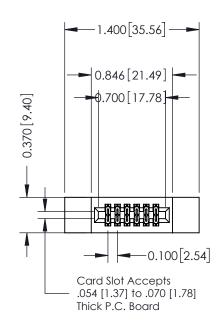

## **Contact Detail**

541-Wire Wrap .025 Sq.(0.64 Sq.) - Tail LG=.760(19.30) .100 [2.54] Contact Spacing x .200 [5.08] Row Spacing

THIS IS A C.A.D. GENERATED DRAWING

ISSUE NUMBER

ORIGINAL

| 342 / 392 Card Edge Connector                                                                                       | ACAD REFERENCE NO. 342 ENG MASTER |         |           |  |  |
|---------------------------------------------------------------------------------------------------------------------|-----------------------------------|---------|-----------|--|--|
| _                                                                                                                   | DRAWN: J.LEE                      | DATE: C | CT. 06/09 |  |  |
| Part Number: 342-012-541-212                                                                                        | CHECKED:                          | DATE:   |           |  |  |
| EDAC INC THESE DRAWINGS AND SPECIFICATIONS                                                                          | SCALE: NTS                        | SHEET   | 1 OF 3    |  |  |
| TORONTO, ONTARIO  ARE THE PROPERTY OF EDAC INC., AND SHALL NOT BE REPRODUCED, OR COPIE OR USED AS THE BASIS FOR THE | DRAWING NUMBER                    |         | ISSUE     |  |  |
| YOUR CONNECTION TO QUALITY & SERVICE WITHOUT WRITEN PERMISSION.                                                     | 342 Assembly                      |         | 1         |  |  |