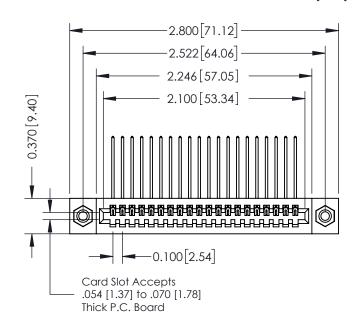

## **See Accompanying Pages for:**

- **Contact Bend Details**
- **Mounting Options**

| 342 / 392 Card Edge Connector |
|-------------------------------|
| Part Number: 342-020-559-108  |

|   | ACAD REFERENCE NO | 342 ENG MASTER   |
|---|-------------------|------------------|
|   | DRAWN: J.LEE      | DATE: OCT. 06/09 |
|   | CHECKED:          | DATE:            |
|   | SCALE: NTS        | SHEET 1 OF 3     |
| D | DRAWING NUMBER    | ISSUE            |
|   | 342 Assembly      | 1                |