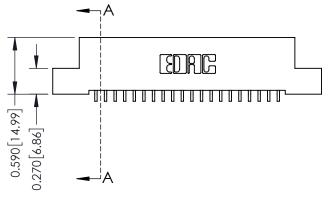

## **Mounting Option**

08-#4-40 Unified Threaded Inserts

## **Contact Detail**

559-90 Degree Bend (Code 541 Contacts) .100 [2.54] Contact Spacing x .200 [5.08] Row Spacing





## 0.410[10.41] **SECTION A-A**

## **See Accompanying Pages for:**

- **Contact Bend Details**
- **Mounting Options**

| 342 / 392 Card Edge Connector |
|-------------------------------|
| Part Number: 342-020-559-108  |



|   | ACAD REFERENCE NO | 342 ENG MASTER   |
|---|-------------------|------------------|
|   | DRAWN: J.LEE      | DATE: OCT. 06/09 |
|   | CHECKED:          | DATE:            |
|   | SCALE: NTS        | SHEET 1 OF 3     |
| D | DRAWING NUMBER    | ISSUE            |
|   | 342 Assembly      | 1                |

THIS IS A C.A.D. GENERATED DRAWING DO NOT MAKE MANUAL REVISIONS TO MASTER. ISSUE NUMBER

ORIGINAL

1



| 342 / 392 Series Card Edge Connector<br>Contact Bend Detail |