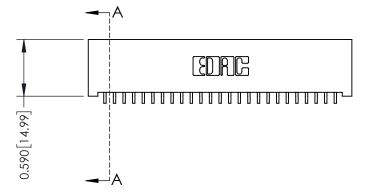

## 0.410[10.41] **SECTION A-A**

**See Accompanying Pages for:** 

- **Contact Bend Details**
- **Mounting Options**

| 342 / 392 Card Edge Connector |
|-------------------------------|
| Part Number: 342-025-559-101  |