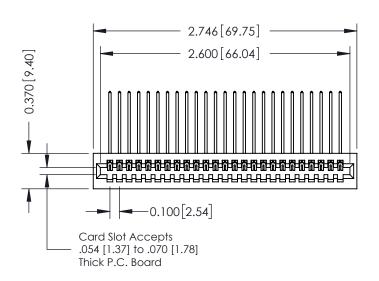

## 0.410[10.41] **SECTION A-A**

**See Accompanying Pages for:** 

- **Contact Bend Details**
- **Mounting Options**

| 342 / 392 Card Edge Connector |
|-------------------------------|
| Part Number: 342-025-559-101  |