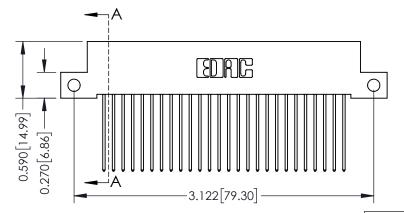

## **Contact Detail**

541-Wire Wrap .025 Sq.(0.64 Sq.) - Tail LG=.760(19.30) .100 [2.54] Contact Spacing x .200 [5.08] Row Spacing

0.410[10.41]

342 / 392 Card Edge Connector Part Number: 342-026-541-112

YOUR CONNECTION TO QUALITY & SERVICE