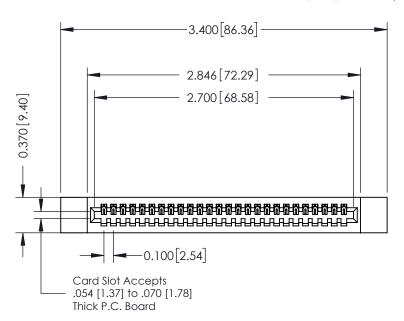

**SECTION A-A** 

342 ENG MASTER

**See Accompanying Pages for:** 

- **Contact Bend Details**
- **Mounting Options**

THIS IS A C.A.D. GENERATED DRAWING DO NOT MAKE MANUAL REVISIONS TO MASTER. ISSUE NUMBER

ORIGINAL