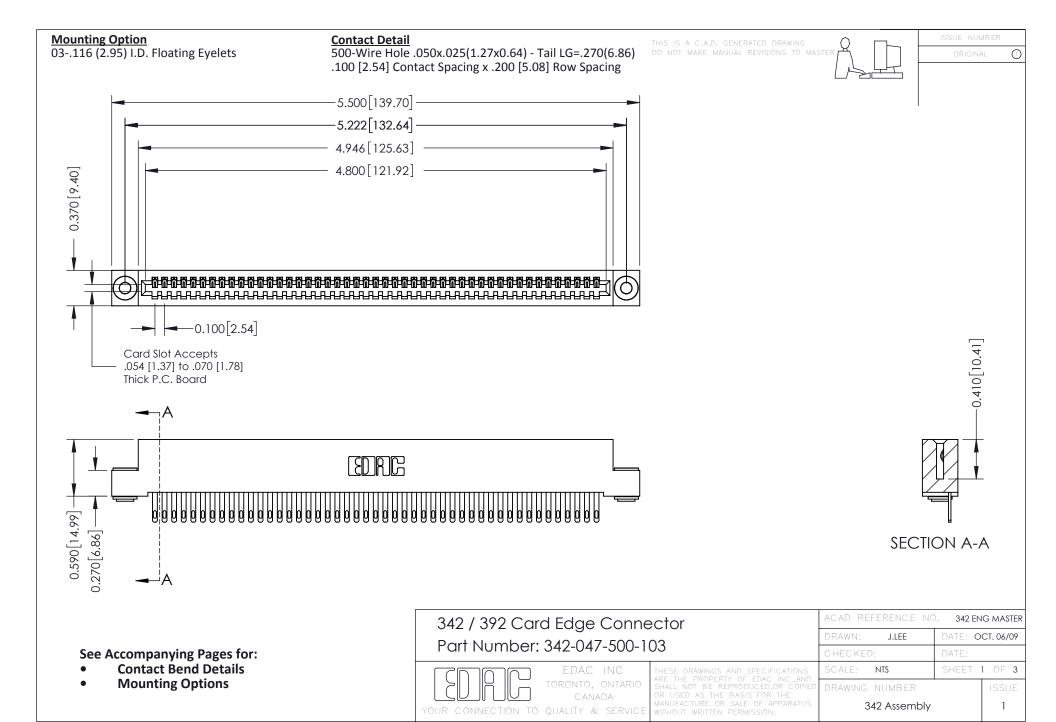

THIS IS A C.A.D. GENERATED DRAWING DO NOT MAKE MANUAL REVISIONS TO MASTER. ISSUE NUMBER

ORIGINAL

1



| 342 / 392 Series Card Edge Connector<br>Contact Bend Detail |                                                                                                                                                                                                  | ACAD REFERENCE NO. 342 ENG MASTER |             |                  |        |
|-------------------------------------------------------------|--------------------------------------------------------------------------------------------------------------------------------------------------------------------------------------------------|-----------------------------------|-------------|------------------|--------|
|