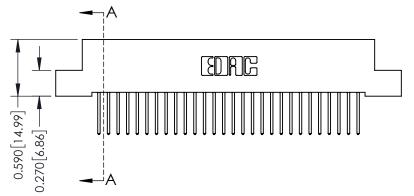

342 Assembly

THIS IS A C.A.D. GENERATED DRAWING DO NOT MAKE MANUAL REVISIONS TO MASTER. ISSUE NUMBER

ORIGINAL

1

| 342 / 392 Series Card Edge Connector<br>Contact Bend Detail |                                                                                                                                                                                                  | ACAD REFERENCE NO. 342 ENG MASTER |             |                  |        |
|-------------------------------------------------------------|--------------------------------------------------------------------------------------------------------------------------------------------------------------------------------------------------|-----------------------------------|-------------|------------------|--------|
|                                                             |                                                                                                                                                                                                  | DRAWN:                            | J.LEE       | DATE: OCT. 06/09 |        |
|                                                             |                                                                                                                                                                                                  | CHECKED:                          |             | DATE:            |        |
| TORONTO, ONTARIO                                            | THESE DRAWINGS AND SPECIFICATIONS ARE THE PROPERTY OF EDAC INC. AND SHALL NOT BE REPRODUCED, OR COPIED OR USED AS THE BASIS FOR THE MANUFACTURE OR SALE OF APPARATUS WITHOUT WRITTEN PERMISSION. | SCALE:                            | NTS         | SHEET :          | 2 OF 3 |
|                                                             |                                                                                                                                                                                                  | DRAWING                           | NUMBER      |                  | ISSUE  |
| YOUR CONNECTION TO QUALITY & SERVICE                        |                                                                                                                                                                                                  | 3                                 | 42 Assembly |                  | 1      |