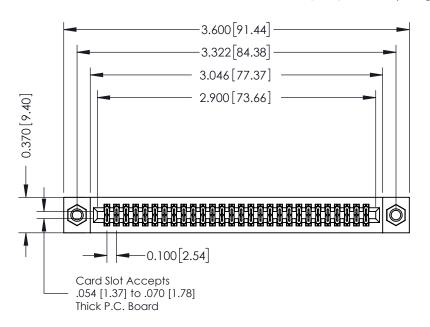

## **See Accompanying Pages for:**

- **Contact Bend Details**
- **Mounting Options**

342 / 392 Card Edge Connector Part Number: 342-056-523-207

YOUR CONNECTION TO QUALITY & SERVICE

CANADA

342 ENG MASTER J.LEE DATE: OCT. 06/09 SHEET 1 OF 3

342 Assembly

THIS IS A C.A.D. GENERATED DRAWING DO NOT MAKE MANUAL REVISIONS TO MASTER. ISSUE NUMBER

ORIGINAL

1

| 342 / 392 Series Card Edge Connector<br>Contact Bend Detail |                                                                                                                                                                                                  | ACAD REFERENCE NO. 342 ENG MASTER |             |                  |        |
|-------------------------------------------------------------|--------------------------------------------------------------------------------------------------------------------------------------------------------------------------------------------------|-----------------------------------|-------------|------------------|--------|
|                                                             |                                                                                                                                                                                                  | DRAWN:                            | J.LEE       | DATE: OCT. 06/09 |        |
|                                                             |                                                                                                                                                                                                  | CHECKED:                          |             | DATE:            |        |
| TORONTO, ONTARIO                                            | THESE DRAWINGS AND SPECIFICATIONS ARE THE PROPERTY OF EDAC INC. AND SHALL NOT BE REPRODUCED, OR COPIED OR USED AS THE BASIS FOR THE MANUFACTURE OR SALE OF APPARATUS WITHOUT WRITTEN PERMISSION. | SCALE:                            | NTS         | SHEET :          | 2 OF 3 |
|                                                             |                                                                                                                                                                                                  | DRAWING                           | NUMBER      |                  | ISSUE  |
| YOUR CONNECTION TO QUALITY & SERVICE                        |                                                                                                                                                                                                  | 3                                 | 42 Assembly |                  | 1      |