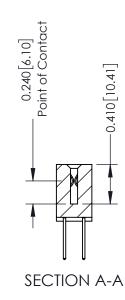

342 Assembly

THIS IS A C.A.D. GENERATED DRAWING DO NOT MAKE MANUAL REVISIONS TO MASTER. ISSUE NUMBER

ORIGINAL

1

| 342 / 392 Series Card Edge Connector<br>Contact Bend Detail |                                                                                                                                                                                                  | ACAD REFERENCE NO. 342 ENG MASTER |             |                  |        |
|-------------------------------------------------------------|--------------------------------------------------------------------------------------------------------------------------------------------------------------------------------------------------|-----------------------------------|-------------|------------------|--------|
|                                                             |                                                                                                                                                                                                  | DRAWN:                            | J.LEE       | DATE: OCT. 06/09 |        |
|                                                             |                                                                                                                                                                                                  | CHECKED:                          |             | DATE:            |        |
| TORONTO, ONTARIO                                            | THESE DRAWINGS AND SPECIFICATIONS ARE THE PROPERTY OF EDAC INC. AND SHALL NOT BE REPRODUCED, OR COPIED OR USED AS THE BASIS FOR THE MANUFACTURE OR SALE OF APPARATUS WITHOUT WRITTEN PERMISSION. | SCALE:                            | NTS         | SHEET :          | 2 OF 3 |
|                                                             |                                                                                                                                                                                                  | DRAWING                           | NUMBER      |                  | ISSUE  |
| YOUR CONNECTION TO QUALITY & SERVICE                        |                                                                                                                                                                                                  | 3                                 | 42 Assembly |                  | 1      |