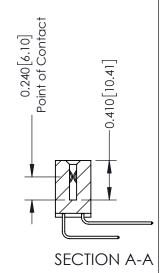

## **Mounting Option** 08-#4-40 Unified Threaded Inserts

**Contact Detail** 

559-90 Degree Bend (Code 541 Contacts) .100 [2.54] Contact Spacing x .200 [5.08] Row Spacing

342 Assembly

THIS IS A C.A.D. GENERATED DRAWING DO NOT MAKE MANUAL REVISIONS TO MASTER. ISSUE NUMBER

ORIGINAL

1

| 342 / 392 Series Card Edge Connector<br>Contact Bend Detail |                                                                                                                                                                                                  | ACAD REFERENCE NO. 342 ENG MASTER |             |                  |        |
|-------------------------------------------------------------|--------------------------------------------------------------------------------------------------------------------------------------------------------------------------------------------------|-----------------------------------|-------------|------------------|--------|
|                                                             |                                                                                                                                                                                                  | DRAWN:                            | J.LEE       | DATE: OCT. 06/09 |        |
|                                                             |                                                                                                                                                                                                  | CHECKED:                          |             | DATE:            |        |
| TORONTO, ONTARIO                                            | THESE DRAWINGS AND SPECIFICATIONS ARE THE PROPERTY OF EDAC INC. AND SHALL NOT BE REPRODUCED, OR COPIED OR USED AS THE BASIS FOR THE MANUFACTURE OR SALE OF APPARATUS WITHOUT WRITTEN PERMISSION. | SCALE:                            | NTS         | SHEET :          | 2 OF 3 |
|                                                             |                                                                                                                                                                                                  | DRAWING                           | NUMBER      |                  | ISSUE  |
| YOUR CONNECTION TO QUALITY & SERVICE                        |                                                                                                                                                                                                  | 3                                 | 42 Assembly |                  | 1      |