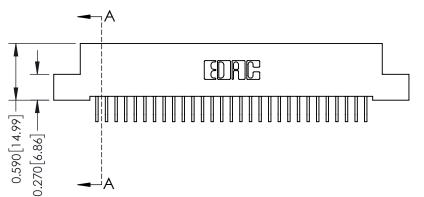

342 Assembly

THIS IS A C.A.D. GENERATED DRAWING DO NOT MAKE MANUAL REVISIONS TO MASTER. ISSUE NUMBER

ORIGINAL

1

| 342 / 392 Series Card Edge Connector<br>Contact Bend Detail |                                                                                                                                                                                                  | ACAD REFERENCE NO. 342 ENG MASTER |             |                  |        |
|-------------------------------------------------------------|--------------------------------------------------------------------------------------------------------------------------------------------------------------------------------------------------|-----------------------------------|-------------|------------------|--------|
|                                                             |                                                                                                                                                                                                  | DRAWN:                            | J.LEE       | DATE: OCT. 06/09 |        |
|                                                             |                                                                                                                                                                                                  | CHECKED:                          |             | DATE:            |        |
| TORONTO, ONTARIO                                            | THESE DRAWINGS AND SPECIFICATIONS ARE THE PROPERTY OF EDAC INC. AND SHALL NOT BE REPRODUCED, OR COPIED OR USED AS THE BASIS FOR THE MANUFACTURE OR SALE OF APPARATUS WITHOUT WRITTEN PERMISSION. | SCALE:                            | NTS         | SHEET :          | 2 OF 3 |
|                                                             |                                                                                                                                                                                                  | DRAWING                           | NUMBER      |                  | ISSUE  |
| YOUR CONNECTION TO QUALITY & SERVICE                        |                                                                                                                                                                                                  | 3                                 | 42 Assembly |                  | 1      |

THIS IS A C.A.D. GENERATED DRAWING DO NOT MAKE MANUAL REVISIONS TO MASTER

ISSUE NUMBER

ORIGINAL

1

| 342 / 392 Card Edge Connector<br>Mounting Options |                                                                                                                                                                                               | ACAD REFERENCE NO. 342 ENG MASTER |                         |        |  |  |
|---------------------------------------------------|-----------------------------------------------------------------------------------------------------------------------------------------------------------------------------------------------|-----------------------------------|-------------------------|--------|--|--|
|                                                   |                                                                                                                                                                                               | DRAWN: J.LEE                      | DATE: <b>OCT. 06/09</b> |        |  |  |
|                                                   |                                                                                                                                                                                               | CHECKED:                          | DATE:                   |        |  |  |
| TORONTO, ONTARIO                                  | THESE DRAWINGS AND SPECIFICATIONS ARE THE PROPERTY OF EDAC INCAND SHALL NOT BE REPRODUCED,OR COPIED OR USED AS THE BASIS FOR THE MANUFACTURE OR SALE OF APPARATUS WITHOUT WRITTEN PERMISSION. | SCALE: NTS                        | SHEET :                 | 3 OF 3 |  |  |
|                                                   |                                                                                                                                                                                               | DRAWING NUMBER                    | •                       | ISSUE  |  |  |
| YOUR CONNECTION TO QUALITY & SERVICE              |                                                                                                                                                                                               | 342 Assembly                      |                         | 1      |  |  |