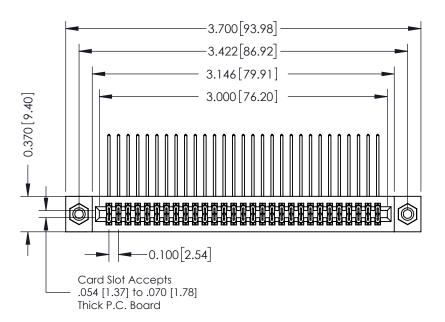

## **See Accompanying Pages for:**

- **Contact Bend Details**
- **Mounting Options**

342 / 392 Card Edge Connector Part Number: 342-058-559-208

YOUR CONNECTION TO QUALITY & SERVICE

342 ENG MASTER J.LEE DATE: OCT. 06/09 SHEET 1 OF 3 NTS

342 Assembly

THIS IS A C.A.D. GENERATED DRAWING DO NOT MAKE MANUAL REVISIONS TO MASTER. ISSUE NUMBER

ORIGINAL

1

| 342 / 392 Series Card Edge Connector<br>Contact Bend Detail |                                                                                                                                                                                                  | ACAD REFERENCE NO. 342 ENG MASTER |             |                  |        |
|-------------------------------------------------------------|--------------------------------------------------------------------------------------------------------------------------------------------------------------------------------------------------|-----------------------------------|-------------|------------------|--------|
|                                                             |                                                                                                                                                                                                  | DRAWN:                            | J.LEE       | DATE: OCT. 06/09 |        |
|                                                             |                                                                                                                                                                                                  | CHECKED:                          |             | DATE:            |        |
| TORONTO, ONTARIO                                            | THESE DRAWINGS AND SPECIFICATIONS ARE THE PROPERTY OF EDAC INC. AND SHALL NOT BE REPRODUCED, OR COPIED OR USED AS THE BASIS FOR THE MANUFACTURE OR SALE OF APPARATUS WITHOUT WRITTEN PERMISSION. | SCALE:                            | NTS         | SHEET :          | 2 OF 3 |
|                                                             |                                                                                                                                                                                                  | DRAWING                           | NUMBER      |                  | ISSUE  |
| YOUR CONNECTION TO QUALITY & SERVICE                        |                                                                                                                                                                                                  | 3                                 | 42 Assembly |                  | 1      |