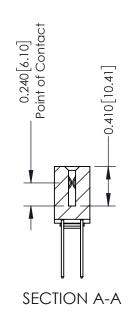

## **Contact Detail**

540-Wire Wrap .025 Sq.(0.64 Sq.) - Tail LG=.570(14.48) .100 [2.54] Contact Spacing x .200 [5.08] Row Spacing