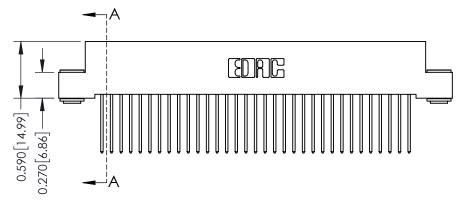

342 Assembly

THIS IS A C.A.D. GENERATED DRAWING DO NOT MAKE MANUAL REVISIONS TO MASTER. ISSUE NUMBER

ORIGINAL

1

| 342 / 392 Series Card Edge Connector<br>Contact Bend Detail |                                                                                                                                                                                                  | ACAD REFERENCE NO. 342 ENG MASTER |             |                  |        |
|-------------------------------------------------------------|--------------------------------------------------------------------------------------------------------------------------------------------------------------------------------------------------|-----------------------------------|-------------|------------------|--------|
|                                                             |                                                                                                                                                                                                  | DRAWN:                            | J.LEE       | DATE: OCT. 06/09 |        |
|                                                             |                                                                                                                                                                                                  | CHECKED:                          |             | DATE:            |        |
| TORONTO, ONTARIO                                            | THESE DRAWINGS AND SPECIFICATIONS ARE THE PROPERTY OF EDAC INC. AND SHALL NOT BE REPRODUCED, OR COPIED OR USED AS THE BASIS FOR THE MANUFACTURE OR SALE OF APPARATUS WITHOUT WRITTEN PERMISSION. | SCALE:                            | NTS         | SHEET :          | 2 OF 3 |
|                                                             |                                                                                                                                                                                                  | DRAWING                           | NUMBER      |                  | ISSUE  |
| YOUR CONNECTION TO QUALITY & SERVICE                        |                                                                                                                                                                                                  | 3                                 | 42 Assembly |                  | 1      |