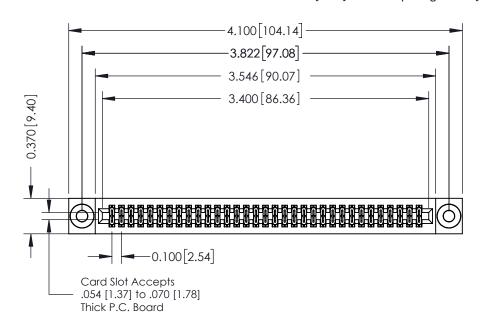

## **See Accompanying Pages for:**

- **Contact Bend Details**
- **Mounting Options**

342 / 392 Card Edge Connector Part Number: 342-066-540-203

YOUR CONNECTION TO QUALITY & SERVICE

342 ENG MASTER DATE: OCT. 06/09 J.LEE SHEET 1 OF 3

342 Assembly

THIS IS A C.A.D. GENERATED DRAWING DO NOT MAKE MANUAL REVISIONS TO MASTER. ISSUE NUMBER

ORIGINAL

1

| 342 / 392 Series Card Edge Connector<br>Contact Bend Detail |                                                                                                                                                                                                  | ACAD REFERENCE NO. 342 ENG MASTER |             |                  |        |
|-------------------------------------------------------------|--------------------------------------------------------------------------------------------------------------------------------------------------------------------------------------------------|-----------------------------------|-------------|------------------|--------|
|                                                             |                                                                                                                                                                                                  | DRAWN:                            | J.LEE       | DATE: OCT. 06/09 |        |
|                                                             |                                                                                                                                                                                                  | CHECKED:                          |             | DATE:            |        |
| TORONTO, ONTARIO                                            | THESE DRAWINGS AND SPECIFICATIONS ARE THE PROPERTY OF EDAC INC. AND SHALL NOT BE REPRODUCED, OR COPIED OR USED AS THE BASIS FOR THE MANUFACTURE OR SALE OF APPARATUS WITHOUT WRITTEN PERMISSION. | SCALE:                            | NTS         | SHEET :          | 2 OF 3 |
|                                                             |                                                                                                                                                                                                  | DRAWING                           | NUMBER      |                  | ISSUE  |
| YOUR CONNECTION TO QUALITY & SERVICE                        |                                                                                                                                                                                                  | 3                                 | 42 Assembly |                  | 1      |