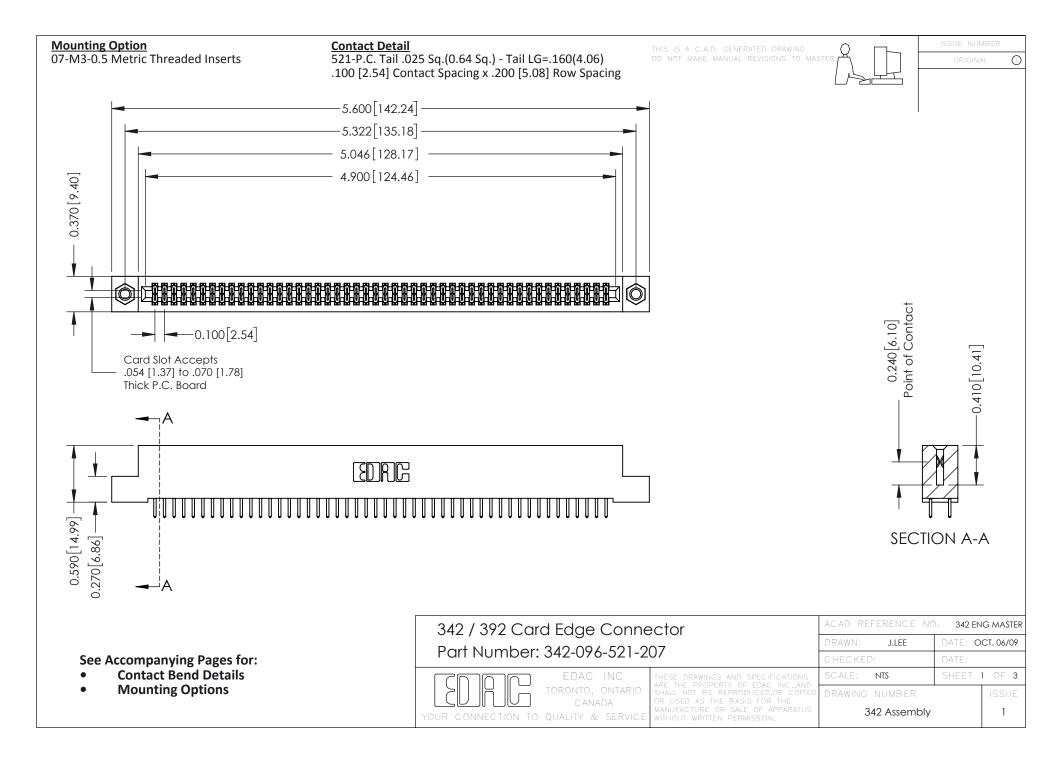

THIS IS A C.A.D. GENERATED DRAWING DO NOT MAKE MANUAL REVISIONS TO MASTER. ISSUE NUMBER

ORIGINAL

1



| 342 / 392 Series Card Edge Connector<br>Contact Bend Detail |                                                                                                                                                                                                  | ACAD REFERENCE NO. 342 ENG MASTER |             |                  |        |
|-------------------------------------------------------------|--------------------------------------------------------------------------------------------------------------------------------------------------------------------------------------------------|-----------------------------------|-------------|------------------|--------|
|