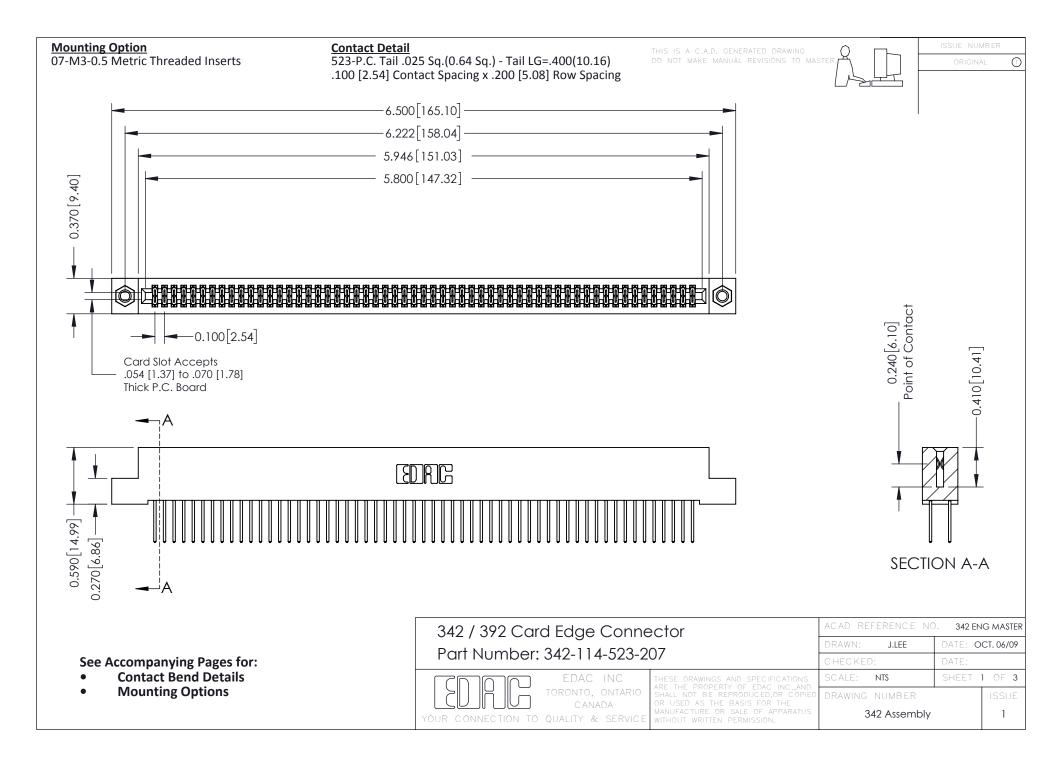

THIS IS A C.A.D. GENERATED DRAWING DO NOT MAKE MANUAL REVISIONS TO MASTER. ISSUE NUMBER

ORIGINAL

1



| 342 / 392 Series Card Edge Connector<br>Contact Bend Detail |                                                                                                                                                                                                  | ACAD REFERENCE NO. 342 ENG MASTER |             |                  |        |
|-------------------------------------------------------------|--------------------------------------------------------------------------------------------------------------------------------------------------------------------------------------------------|-----------------------------------|-------------|------------------|--------|
|