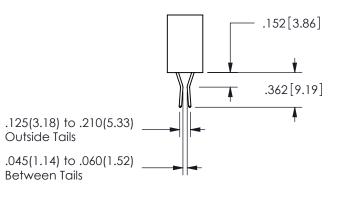

THIS IS A C.A.D. GENERATED DRAWING DO NOT MAKE MANUAL REVISIONS TO MASTER.

ISSUE NUMBER

ORIGINAL

1

<u>Contact Dimensions:</u>
540-Wire Wrap .025 Sq.(0.64 Sq.) - Tail LG=.560(14.22)
.100 (2.54) Contact Spacing x .200 (5.08) Row Spacing

CONTACT MATERIAL; COPPER ALLOY CONTACT PLATING: GOLD ON THE MATING AREA, TIN PLATING ON THE CONTACT TAILS, NICKEL UNDERPLATE

345/395 SERIES CARD EDGE CONNECTOR CONTACT CODE 555,556,558,559,560 DIMENSIONS