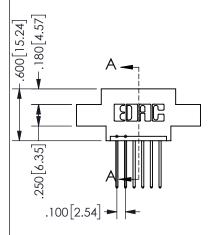

345/395 SERIES CARD EDGE CONNECTOR PART NUMBER: 345-006-540-608

YOUR CONNECTION TO QUALITY & SERVICE

**EDAC INC** TORONTO, ONTARIO CANADA

SHALL NOT BE REPRODUCED, OR COPIED OR USED AS THE BASIS FOR THE MANUFACTURE OR SALE OF APPARATUS WITHOUT WRITTEN PERMISSION.

## SECTION A-A

ISSUE NUMBER ORIGINAL

1

**Contact Code 558** 

Contact Code 559

**Contact Code 560** 

INSULATOR MATERIAL: THERMOPLASTIC POLYESTER, UL 94V-0

DAP MATERIAL AVAILABLE UPON REQUEST