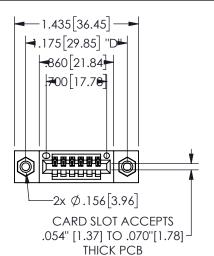

345/395 SERIES CARD EDGE CONNECTOR PART NUMBER: 345-006-540-608

YOUR CONNECTION TO QUALITY & SERVICE

**EDAC INC** TORONTO, ONTARIO CANADA

SHALL NOT BE REPRODUCED, OR COPIED OR USED AS THE BASIS FOR THE MANUFACTURE OR SALE OF APPARATUS WITHOUT WRITTEN PERMISSION.

.160 4.06 .330[8.38] POINT OF CARD SLOT CONTACT .370 9.4