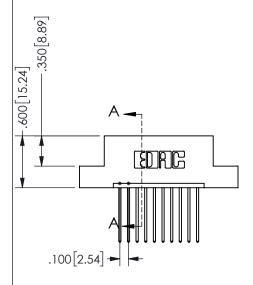

## 345/395 SERIES CARD EDGE CONNECTOR PART NUMBER: 345-010-542-102

YOUR CONNECTION TO QUALITY & SERVICE

**EDAC INC** TORONTO, ONTARIO CANADA

THESE DRAWINGS AND SPECIFICATIONS ARE THE PROPERTY OF EDAC INC.,AND SHALL NOT BE REPRODUCED, OR COPIED OR USED AS THE BASIS FOR THE MANUFACTURE OR SALE OF APPARATUS WITHOUT WRITTEN PERMISSION.

| OLOHOT ( / (        |                |    |
|---------------------|----------------|----|
| ACAD REFERENCE NO.  | 345-ENG-MASTER |    |
| DRAWN: R.STA.MONICA | DATEMAY.16/20  | 17 |
| CHECKED:            | DATE:          |    |
| SCALE: NTS          | SHEET 1 OF     | 2  |
| DRAWING NUMBER      | ISSU           | E  |
| 345-ENG-MASTER      | 1              |    |
|                     |                |    |