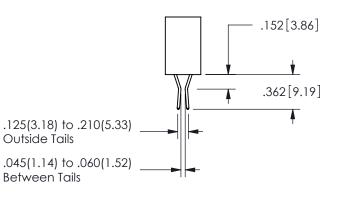

## <u>Contact Dimensions:</u> 542-Wire Wrap .025 Sq.(0.64 Sq.) - Tail LG=.645(16.38) .100 (2.54) Contact Spacing x .200 (5.08) Row Spacing

.160 4.06 .330[8.38] POINT OF CARD SLOT CONTACT .370 9.4

SECTION A-A

ISSUE NUMBER ORIGINAL

1

**Contact Code 558** 

Contact Code 559

**Contact Code 560** 

INSULATOR MATERIAL: THERMOPLASTIC POLYESTER, UL 94V-0 DAP MATERIAL AVAILABLE UPON REQUEST

CONTACT MATERIAL; COPPER ALLOY CONTACT PLATING: GOLD ON THE MATING AREA, TIN PLATING ON THE CONTACT TAILS, NICKEL UNDERPLATE

345/395 SERIES CARD EDGE CONNECTOR CONTACT CODE 555,556,558,559,560 DIMENSIONS

YOUR CONNECTION TO QUALITY & SERVICE

**EDAC INC** TORONTO, ONTARIO CANADA

THESE DRAWINGS AND SPECIFICATIONS ARE THE PROPERTY OF EDAC INC.,AND SHALL NOT BE REPRODUCED, OR COPIED OR USED AS THE BASIS FOR THE MANUFACTURE OR SALE OF APPARATUS WITHOUT WRITTEN PERMISSION.

| ACAD REFERENCE NO.  | 345-ENG-MASTER   |
|---------------------|------------------|
| DRAWN: R.STA.MONICA | DATE:MAY.16/2017 |
| CHECKED:            | DATE:            |
| SCALE: 1:1          | SHEET 2 OF 2     |
| DRAWING NUMBER      | ISSUE            |
| 345-ENG-MASTER      | 1                |