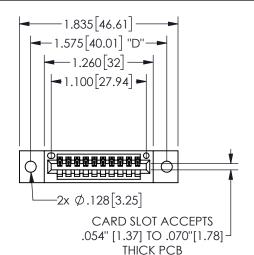

## 345/395 SERIES CARD EDGE CONNECTOR PART NUMBER: 345-010-542-102

YOUR CONNECTION TO QUALITY & SERVICE

**EDAC INC** TORONTO, ONTARIO CANADA

THESE DRAWINGS AND SPECIFICATIONS ARE THE PROPERTY OF EDAC INC.,AND SHALL NOT BE REPRODUCED, OR COPIED OR USED AS THE BASIS FOR THE MANUFACTURE OR SALE OF APPARATUS WITHOUT WRITTEN PERMISSION.

| OLOHOT ( / (        |                |    |
|---------------------|----------------|----|
| ACAD REFERENCE NO.  | 345-ENG-MASTER |    |
| DRAWN: R.STA.MONICA | DATEMAY.16/20  | 17 |
| CHECKED:            | DATE:          |    |
| SCALE: NTS          | SHEET 1 OF     | 2  |
| DRAWING NUMBER      | ISSU           | E  |
| 345-ENG-MASTER      | 1              |    |
|                     |                |    |