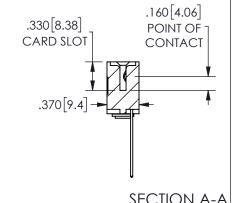

## 345/395 SERIES CARD EDGE CONNECTOR PART NUMBER: 345-011-544-103

YOUR CONNECTION TO QUALITY & SERVICE

**EDAC INC** TORONTO, ONTARIO CANADA

THESE DRAWINGS AND SPECIFICATIONS ARE THE PROPERTY OF EDAC INC.,AND SHALL NOT BE REPRODUCED, OR COPIED OR USED AS THE BASIS FOR THE MANUFACTURE OR SALE OF APPARATUS WITHOUT WRITTEN PERMISSION.

|  | 3LC11O11/1/1        |                |       |  |
|--|---------------------|----------------|-------|--|
|  | ACAD REFERENCE NO.  | 345-ENG-MASTER |       |  |
|  | DRAWN: R.STA.MONICA | DATE:MAY.16/20 | 017   |  |
|  | CHECKED:            |                | DATE: |  |
|  | SCALE: NTS          | SHEET 1 OF     | 2     |  |
|  | DRAWING NUMBER      | ISSU           | ΙE    |  |
|  | 345-ENG-MASTER      | 1              |       |  |
|  |                     |                |       |  |