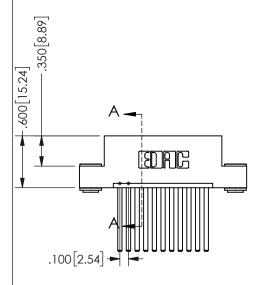

## 345/395 SERIES CARD EDGE CONNECTOR PART NUMBER: 345-011-544-103

YOUR CONNECTION TO QUALITY & SERVICE

**EDAC INC** TORONTO, ONTARIO CANADA

THESE DRAWINGS AND SPECIFICATIONS ARE THE PROPERTY OF EDAC INC.,AND SHALL NOT BE REPRODUCED, OR COPIED OR USED AS THE BASIS FOR THE MANUFACTURE OR SALE OF APPARATUS WITHOUT WRITTEN PERMISSION.

|  | 3LC11O11/1/1        |                |       |  |
|--|---------------------|----------------|-------|--|
|  | ACAD REFERENCE NO.  | 345-ENG-MASTER |       |  |
|  | DRAWN: R.STA.MONICA | DATE:MAY.16/20 | 017   |  |
|  | CHECKED:            |                | DATE: |  |
|  | SCALE: NTS          | SHEET 1 OF     | 2     |  |
|  | DRAWING NUMBER      | ISSU           | ΙE    |  |
|  | 345-ENG-MASTER      | 1              |       |  |
|  |                     |                |       |  |