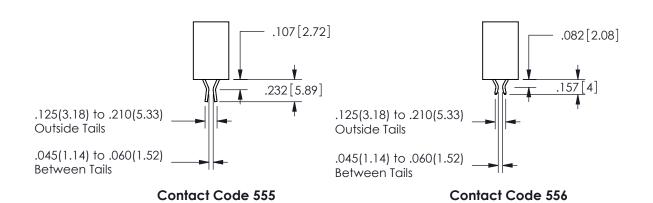

ORIGINAL 1

ISSUE NUMBER

**Contact Code 558** 

Contact Code 559

Contact Code 560

INSULATOR MATERIAL: THERMOPLASTIC POLYESTER, UL 94V-0

DAP MATERIAL AVAILABLE UPON REQUEST

CONTACT MATERIAL; COPPER ALLOY

## 345/395 SERIES CARD EDGE CONNECTOR CONTACT CODE 555,556,558,559,560 DIMENSIONS

YOUR CONNECTION TO QUALITY & SERVICE

**EDAC INC** TORONTO, ONTARIO CANADA

THESE DRAWINGS AND SPECIFICATIONS ARE THE PROPERTY OF EDAC INC.,AND SHALL NOT BE REPRODUCED, OR COPIED OR USED AS THE BASIS FOR THE MANUFACTURE OR SALE OF APPARATUS WITHOUT WRITTEN PERMISSION.

| ACAD REFERENCE NO.  | 345-ENG-MASTER   |
|---------------------|------------------|
| DRAWN: R.STA.MONICA | DATE:MAY.16/2017 |
| CHECKED:            | DATE:            |
| SCALE: 1:1          | SHEET 2 OF 2     |
| DRAWING NUMBER      | ISSUE            |
| 345-ENG-MASTER      | 1                |