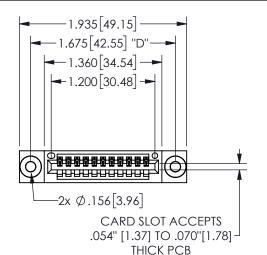

## 345/395 SERIES CARD EDGE CONNECTOR PART NUMBER: 345-011-544-103

YOUR CONNECTION TO QUALITY & SERVICE

**EDAC INC** TORONTO, ONTARIO CANADA

THESE DRAWINGS AND SPECIFICATIONS ARE THE PROPERTY OF EDAC INC.,AND SHALL NOT BE REPRODUCED, OR COPIED OR USED AS THE BASIS FOR THE MANUFACTURE OR SALE OF APPARATUS WITHOUT WRITTEN PERMISSION.

|  | 3LC11O11/1/1        |                |       |  |
|--|---------------------|----------------|-------|--|
|  | ACAD REFERENCE NO.  | 345-ENG-MASTER |       |  |
|  | DRAWN: R.STA.MONICA | DATE:MAY.16/20 | 017   |  |
|  | CHECKED:            |                | DATE: |  |
|  | SCALE: NTS          | SHEET 1 OF     | 2     |  |
|  | DRAWING NUMBER      | ISSU           | ΙE    |  |
|  | 345-ENG-MASTER      | 1              |       |  |
|  |                     |                |       |  |