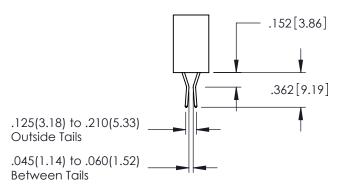

Between Tails

**Contact Code 555** 

**Contact Code 556** 

Between Tails

## **Contact Code 558**