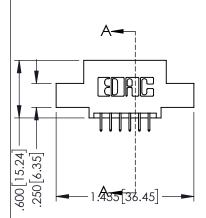

| 345/395 SERIES CARD EDGE CONNECTOR |
|------------------------------------|
| PART NUMBER: 345-012-525-502       |

| ACAD REFERENCE NO. 345-ENG-MASTER    |         |       |  |  |  |
|--------------------------------------|---------|-------|--|--|--|
| DRAWN: R.STA.MONICA DATE:MAY.16/2017 |         |       |  |  |  |
| CHECKED:                             | DATE:   |       |  |  |  |
| SCALE: 1:1                           | SHEET 1 | OF 2  |  |  |  |
| DRAWING NUMBER                       |         | ISSUE |  |  |  |
| 345-ENG-MASTER                       | 1       |       |  |  |  |

<u>Contact Dimensions:</u>
525-P.C. Tail .018 Sq.(0.46 Sq.) - Tail LG=.150(3.81)
.100 (2.54) Contact Spacing x .200 (5.08) Row Spacing

1

- INSULATOR MATERIAL: THERMOPLASTIC PBT BLACK, UL 94V-0
- CONTACT MATERIAL; COPPER TIN ALLOY CONTACT PLATING: GOLD ON THE MATING AREA, TIN PLATING ON THE CONTACT TAILS, NICKEL UNDERPLATE