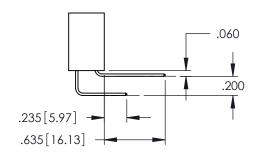

502       |



| ACAD REFERENCE NO. 345-ENG-MASTER    |         |       |  |  |  |
|--------------------------------------|---------|-------|--|--|--|
| DRAWN: R.STA.MONICA DATE:MAY.16/2017 |         |       |  |  |  |
| CHECKED:                             | DATE:   |       |  |  |  |
| SCALE: 1:1                           | SHEET 1 | OF 2  |  |  |  |
| DRAWING NUMBER                       |         | ISSUE |  |  |  |
| 345-ENG-MASTER                       | 1       |       |  |  |  |

..330[8.38] CARD SLOT .160[4.06] POINT OF CONTACT **SECTION A-A** 



.157 [4]

.107 [2.72] .082 [2.08]

.232 [5.89] .125(3.18) to .210(5.33) Outside Tails .045(1.14) to .060(1.52)

.125(3.18) to .210(5.33) Outside Tails .045(1.14) to .060(1.52)

Between Tails

**Contact Code 555** 

**Contact Code 556** 



Between Tails





## **Contact Code 558**

## **Contact Code 559**

## Contact Code 560

INSULATOR MATERIAL: THERMOPLASTIC POLYESTER, UL 94V-0 DAP MATERIAL AVAILABLE UPON REQUEST

CONTACT MATERIAL; COPPER ALLOY CONTACT PLATING: GOLD ON THE MATING AREA, TIN PLATING ON THE CONTACT TAILS, NICKEL UNDERPLATE

## 345/395 SERIES CARD EDGE CONNECTOR CONTACT CODE 555,556,558,559,560 DIMENSIONS

YOUR CONNECTION TO QUALITY & SERVICE

|   | ACAD REFER          | G-MASTER |                  |        |  |
|---|---------------------|----------|------------------|--------|--|
|   | DRAWN: R.STA.MONICA |          | DATE:MAY.16/2017 |        |  |
|   | CHECKED:            |          | DATE:            |        |  |
|   | SCALE:              | 1:1      | SHEET            | 2 OF 2 |  |
| D | DRAWING NU