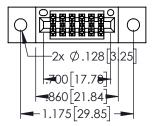

| 345/395 SERIES CARD EDGE CONNECTOR |
|------------------------------------|
| PART NUMBER: 345-012-525-502       |

| ACAD REFERENCE NO. 345-ENG-MASTER    |         |       |  |  |  |
|--------------------------------------|---------|-------|--|--|--|
| DRAWN: R.STA.MONICA DATE:MAY.16/2017 |         |       |  |  |  |
| CHECKED:                             | DATE:   |       |  |  |  |
| SCALE: 1:1                           | SHEET 1 | OF 2  |  |  |  |
| DRAWING NUMBER                       |         | ISSUE |  |  |  |
| 345-ENG-MASTER                       | 1       |       |  |  |  |

<u>Contact Dimensions:</u>
525-P.C. Tail .018 Sq.(0.46 Sq.) - Tail LG=.150(3.81)
.100 (2.54) Contact Spacing x .200 (5.08) Row Spacing

1

- INSULATOR MATERIAL: THERMOPLASTIC PBT BLACK, UL 94V-0
- CONTACT MATERIAL; COPPER TIN ALLOY CONTACT PLATING: GOLD ON THE MATING AREA, TIN PLATING ON THE CONTACT TAILS, NICKEL UNDERPLATE