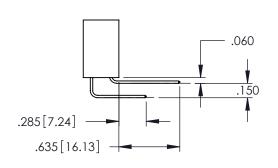

ACAD REFERENCE NO. 345-ENG-MASTER    |         |       |  |  |  |
|--------------------------------------|---------|-------|--|--|--|
| DRAWN: R.STA.MONICA DATE:MAY.16/2017 |         |       |  |  |  |
| CHECKED:                             | DATE:   |       |  |  |  |
| SCALE: 1:1                           | SHEET 1 | OF 2  |  |  |  |
| DRAWING NUMBER                       |         | ISSUE |  |  |  |
| 345-ENG-MASTER                       | 1       |       |  |  |  |

..330[8.38] CARD SLOT .160[4.06] POINT OF CONTACT **SECTION A-A** 



.157 [4]

.107 [2.72] .082 [2.08]

.232 [5.89] .125(3.18) to .210(5.33) Outside Tails .045(1.14) to .060(1.52)

.125(3.18) to .210(5.33) Outside Tails .045(1.14) to .060(1.52)

Between Tails

**Contact Code 555** 

**Contact Code 556** 



Between Tails





## **Contact Code 558**

## **Contact Code 559**

## Contact Code 560

INSULATOR MATERIAL: THERMOPLASTIC POLYESTER, UL 94V-0 DAP MATERIAL AVAILABLE UPON REQUEST

CONTACT MATERIAL; COPPER ALLOY CONTACT PLATING: GOLD ON THE MATING AREA, TIN PLATING ON THE CONTACT TAILS, NICKEL UNDERPLATE

## 345/395 SERIES CARD EDGE CONNECTOR CONTACT CODE 555,556,558,559,560 DIMENSIONS

YOUR CONNECTION TO QUALITY & SERVICE

|   | ACAD REFER          | G-MASTER |                  |        |  |
|---|---------------------|----------|------------------|--------|--|
|   | DRAWN: R.STA.MONICA |          | DATE:MAY.16/2017 |        |  |
|   | CHECKED:            |          | DATE:            |        |  |
|   | SCALE:              | 1:1      | SHEET            | 2 OF 2 |  |
| D | DRAWING NU          | MBER