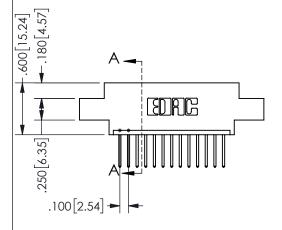

SECTION A-A

ISSUE NUMBER ORIGINAL

1

**Contact Code 558** 

Contact Code 559

**Contact Code 560** 

INSULATOR MATERIAL: THERMOPLASTIC POLYESTER, UL 94V-0 DAP MATERIAL AVAILABLE UPON REQUEST

CONTACT MATERIAL; COPPER ALLOY CONTACT PLATING: GOLD ON THE MATING AREA, TIN PLATING ON THE CONTACT TAILS, NICKEL UNDERPLATE

345/395 SERIES CARD EDGE CONNECTOR CONTACT CODE 555,556,558,559,560 DIMENSIONS

YOUR CONNECTION TO QUALITY & SERVICE

**EDAC INC** TORONTO, ONTARIO CANADA

THESE DRAWINGS AND SPECIFICATIONS ARE THE PROPERTY OF EDAC INC.,AND SHALL NOT BE REPRODUCED, OR COPIED OR USED AS THE BASIS FOR THE MANUFACTURE OR SALE OF APPARATUS WITHOUT WRITTEN PERMISSION.

|  | ACAD REFERENCE NO. 345-ENG-MAST |                  |  |
|--|---------------------------------|------------------|--|
|  | DRAWN: R.STA.MONICA             | DATE:MAY.16/2017 |  |
|  | CHECKED:                        | DATE:            |  |
|  | SCALE: 1:1                      | SHEET 2 OF 2     |  |
|  | DRAWING NUMBER                  | ISSUE            |  |
|  | 345-ENG-MASTER                  | 1                |  |