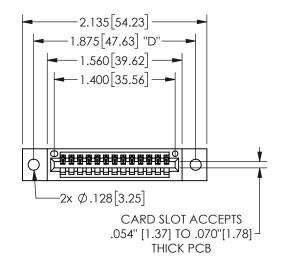

## 345/395 SERIES CARD EDGE CONNECTOR PART NUMBER: 345-013-523-602

EDAC INC TORONTO, ONTARIO CANADA

YOUR CONNECTION TO QUALITY & SERVICE

THESE DRAWINGS AND SPECIFICATIONS ARE THE PROPERTY OF EDAC INC.,AND SHALL NOT BE REPRODUCED, OR COPIED OR USED AS THE BASIS FOR THE MANUFACTURE OR SALE OF APPARATUS WITHOUT WRITTEN PERMISSION.

| OLOHOT ( )         |                |                | , , , , , |
|--------------------|----------------|----------------|-----------|
| ACAD REFERENCE NO. |                | 345-ENG-MASTER |           |
| DRAWN:             | R.STA.MONICA   | DATEMA         | Y.16/2017 |
| CHECKED:           |                | DATE:          |           |
| SCALE:             | NTS            | SHEET          | OF 2      |
| DRAWING NUMBER     |                |                | ISSUE     |
| 3                  | 345-ENG-MASTER |                | 1         |