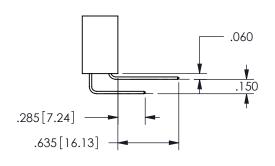

THIS IS A C.A.D. GENERATED DRAWING DO NOT MAKE MANUAL REVISIONS TO MASTER.

ISSUE NUMBER

ORIGINAL

1

Contact Dimensions: 523-P.C. Tail .025 Sq.(0.64 Sq.) - Tail LG=.390(9.91) .100 (2.54) Contact Spacing x .200 (5.08) Row Spacing .330[8.38] .160[4.06] POINT OF CONTACT .370[9.4]

SECTION A-A

ISSUE NUMBER ORIGINAL

1

**Contact Code 558** 

Contact Code 559

**Contact Code 560** 

INSULATOR MATERIAL: THERMOPLASTIC POLYESTER, UL 94V-0 DAP MATERIAL AVAILABLE UPON REQUEST

CONTACT MATERIAL; COPPER ALLOY CONTACT PLATING: GOLD ON THE MATING AREA, TIN PLATING ON THE CONTACT TAILS, NICKEL UNDERPLATE