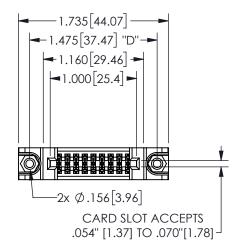

## 345/395 SERIES CARD EDGE CONNECTOR PART NUMBER: 345-018-521-888

YOUR CONNECTION TO QUALITY & SERVICE

**EDAC INC** TORONTO, ONTARIO CANADA

THESE DRAWINGS AND SPECIFICATIONS ARE THE PROPERTY OF EDAC INC.,AND SHALL NOT BE REPRODUCED, OR COPIED OR USED AS THE BASIS FOR THE MANUFACTURE OR SALE OF APPARATUS WITHOUT WRITTEN PERMISSION.