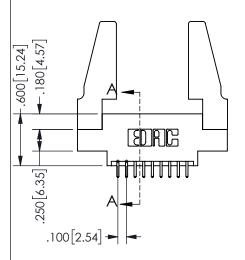

SECTION A-A

ISSUE NUMBER ORIGINAL

1

**Contact Code 558** 

Contact Code 559

**Contact Code 560** 

INSULATOR MATERIAL: THERMOPLASTIC POLYESTER, UL 94V-0 DAP MATERIAL AVAILABLE UPON REQUEST

CONTACT MATERIAL; COPPER ALLOY CONTACT PLATING: GOLD ON THE MATING AREA, TIN PLATING ON THE CONTACT TAILS, NICKEL UNDERPLATE