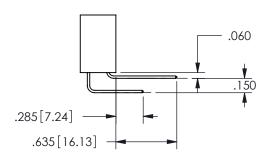

THIS IS A C.A.D. GENERATED DRAWING DO NOT MAKE MANUAL REVISIONS TO MASTER.

ISSUE NUMBER

ORIGINAL

1

THICK PCB

<u>Contact Dimensions:</u>
521-P.C. Tail .025 Sq.(0.64 Sq.) - Tail LG=.150(3.81)
.100 (2.54) Contact Spacing x .200 (5.08) Row Spacing

.160 4.06 .330[8.38] POINT OF **CARD SLOT** CONTACT .370 9.4