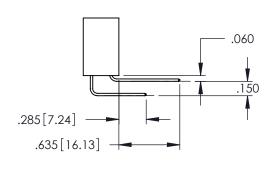

<u>Contact Dimensions:</u>
525-P.C. Tail .018 Sq.(0.46 Sq.) - Tail LG=.150(3.81)
.100 (2.54) Contact Spacing x .200 (5.08) Row Spacing

1

- INSULATOR MATERIAL: THERMOPLASTIC PBT BLACK, UL 94V-0
- CONTACT MATERIAL; COPPER TIN ALLOY CONTACT PLATING: GOLD ON THE MATING AREA, TIN PLATING ON THE CONTACT TAILS, NICKEL UNDERPLATE

..330[8.38] CARD SLOT .160[4.06] POINT OF CONTACT **SECTION A-A** 

.107 [2.72] .082 [2.08] .157 [4] .232 [5.89] .125(3.18) to .210(5.33) .125(3.18) to .210(5.33) Outside Tails Outside Tails .045(1.14) to .060(1.52) .045(1.14) to .060(1.52) Between Tails Between Tails **Contact Code 555 Contact Code 556** 