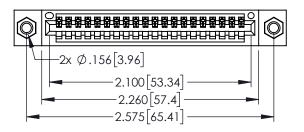

| 345/395 SERIES CARD EDGE CONNECTOR |
|------------------------------------|
| PART NUMBER: 345-020-525-607       |

| ACAD REFERENCE NO. 345-ENG-MASTER |                 |           |  |
|-----------------------------------|-----------------|-----------|--|
| DRAWN: R.STA.MONICA               | DATE: <b>MA</b> | Y.16/2017 |  |
| CHECKED:                          | DATE:           |           |  |
| SCALE: 1:1                        | SHEET 1         | OF 2      |  |
| DRAWING NUMBER                    |                 | ISSUE     |  |
| 345-FNG-MASTER                    |                 | 1 1       |  |