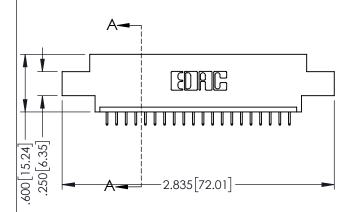

| 345/395 SERIES CARD EDGE CONNECTOR |
|------------------------------------|
| PART NUMBER: 345-020-525-607       |

| ACAD REFERENCE NO. 345-ENG-MASTER |                 |           |  |
|-----------------------------------|-----------------|-----------|--|
| DRAWN: R.STA.MONICA               | DATE: <b>MA</b> | Y.16/2017 |  |
| CHECKED:                          | DATE:           |           |  |
| SCALE: 1:1                        | SHEET 1         | OF 2      |  |
| DRAWING NUMBER                    |                 | ISSUE     |  |
| 345-FNG-MASTER                    |                 | 1 1       |  |