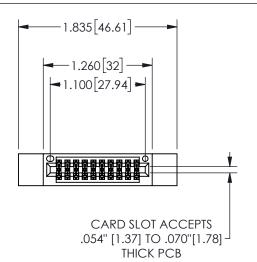

## 345/395 SERIES CARD EDGE CONNECTOR PART NUMBER: 345-020-560-512

YOUR CONNECTION TO QUALITY & SERVICE

**EDAC INC** TORONTO, ONTARIO CANADA

THESE DRAWINGS AND SPECIFICATIONS ARE THE PROPERTY OF EDAC INC.,AND SHALL NOT BE REPRODUCED, OR COPIED OR USED AS THE BASIS FOR THE MANUFACTURE OR SALE OF APPARATUS WITHOUT WRITTEN PERMISSION.

| ACAD REFERENCE NO.  | 345-ENG-MASTER   |
|---------------------|------------------|
| DRAWN: R.STA.MONICA | DATE:MAY.16/2017 |
| CHECKED:            | DATE:            |
| SCALE: NTS          | SHEET 1 OF 2     |
| DRAWING NUMBER      | ISSUE            |
| 345-ENG-MASTER      | 1                |
|                     |                  |