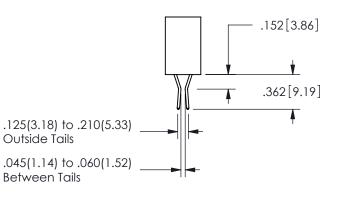

## <u>Contact Dimensions:</u> 560-Extender Board Bend (Code 523 Contacts) See Sheet 2 for Contact Code 555, 556, 558, 559, 560 **Dimensions**

.160 4.06 .330[8.38] POINT OF CARD SLOT CONTACT .370 9.4

SECTION A-A

ISSUE NUMBER ORIGINAL

1

**Contact Code 558** 

Contact Code 559

**Contact Code 560** 

INSULATOR MATERIAL: THERMOPLASTIC POLYESTER, UL 94V-0 DAP MATERIAL AVAILABLE UPON REQUEST

CONTACT MATERIAL; COPPER ALLOY CONTACT PLATING: GOLD ON THE MATING AREA, TIN PLATING ON THE CONTACT TAILS, NICKEL UNDERPLATE

345/395 SERIES CARD EDGE CONNECTOR CONTACT CODE 555,556,558,559,560 DIMENSIONS

YOUR CONNECTION TO QUALITY & SERVICE

**EDAC INC** TORONTO, ONTARIO CANADA

THESE DRAWINGS AND SPECIFICATIONS ARE THE PROPERTY OF EDAC INC.,AND SHALL NOT BE REPRODUCED, OR COPIED OR USED AS THE BASIS FOR THE MANUFACTURE OR SALE OF APPARATUS WITHOUT WRITTEN PERMISSION.

| ACAD REFERENCE NO.  | 345-ENG-MASTER   |
|---------------------|------------------|
| DRAWN: R.STA.MONICA | DATE:MAY.16/2017 |
| CHECKED:            | DATE:            |
| SCALE: 1:1          | SHEET 2 OF 2     |
| DRAWING NUMBER      | ISSUE            |
| 345-ENG-MASTER      | 1                |