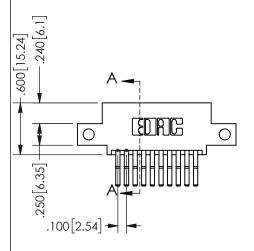

## 345/395 SERIES CARD EDGE CONNECTOR PART NUMBER: 345-020-560-512

YOUR CONNECTION TO QUALITY & SERVICE

**EDAC INC** TORONTO, ONTARIO CANADA

THESE DRAWINGS AND SPECIFICATIONS ARE THE PROPERTY OF EDAC INC.,AND SHALL NOT BE REPRODUCED, OR COPIED OR USED AS THE BASIS FOR THE MANUFACTURE OR SALE OF APPARATUS WITHOUT WRITTEN PERMISSION.

| ACAD REFERENCE NO.  | 345-ENG-MASTER   |
|---------------------|------------------|
| DRAWN: R.STA.MONICA | DATE:MAY.16/2017 |
| CHECKED:            | DATE:            |
| SCALE: NTS          | SHEET 1 OF 2     |
| DRAWING NUMBER      | ISSUE            |
| 345-ENG-MASTER      | 1                |
|                     |                  |