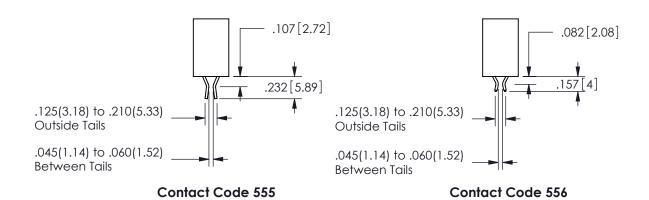

ISSUE NUMBER

ORIGINAL

1

.160 4.06 .330[8.38] POINT OF CARD SLOT CONTACT

-.350[8.89] .600[15.24] ROPE .100[2.54]

<u>Contact Dimensions:</u>
559-90 Degree Bend (Code 541 Contacts)
See Sheet 2 for Contact Code 555, 556, 558, 559, 560 **Dimensions** 

SECTION A-A

ISSUE NUMBER ORIGINAL

1

**Contact Code 558** 

Contact Code 559

**Contact Code 560** 

INSULATOR MATERIAL: THERMOPLASTIC POLYESTER, UL 94V-0

DAP MATERIAL AVAILABLE UPON REQUEST

CONTACT MATERIAL; COPPER ALLOY

CONTACT PLATING: GOLD ON THE MATING AREA, TIN PLATING ON THE CONTACT TAILS, NICKEL UNDERPLATE

345/395 SERIES CARD EDGE CONNECTOR CONTACT CODE 555,556,558,559,560 DIMENSIONS