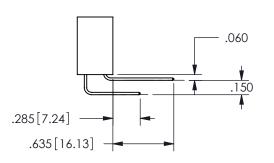

ISSUE NUMBER

ORIGINAL

1

.160 4.06 .330[8.38] POINT OF CARD SLOT CONTACT

-.350[8.89] .600[15.24] ROPE .100[2.54]

<u>Contact Dimensions:</u>
559-90 Degree Bend (Code 541 Contacts)
See Sheet 2 for Contact Code 555, 556, 558, 559, 560 **Dimensions** 

SECTION A-A

ISSUE NUMBER ORIGINAL

1

**Contact Code 558** 

Contact Code 559

**Contact Code 560** 

INSULATOR MATERIAL: THERMOPLASTIC POLYESTER, UL 94V-0

DAP MATERIAL AVAILABLE UPON REQUEST

CONTACT MATERIAL; COPPER ALLOY

CONTACT PLATING: GOLD ON THE MATING AREA, TIN PLATING ON THE CONTACT TAILS, NICKEL UNDERPLATE

345/395 SERIES CARD EDGE CONNECTOR CONTACT CODE 555,556,558,559,560 DIMENSIONS