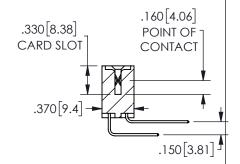

2.135[54.23] 1.875[47.63] "D" 1.560 [39.62] -1.400 [35.56] -2x Ø.156[3.96]

> CARD SLOT ACCEPTS .054" [1.37] TO .070"[1.78] <sup>\_</sup> THICK PCB

THIS IS A C.A.D. GENERATED DRAWING DO NOT MAKE MANUAL REVISIONS TO MASTER.

## -.180[4.57] .600[15.24] .250[6.35] .100[2.54]

<u>Contact Dimensions:</u>
559-90 Degree Bend (Code 541 Contacts)
See Sheet 2 for Contact Code 555, 556, 558, 559, 560 **Dimensions** 

345/395 SERIES CARD EDGE CONNECTOR PART NUMBER: 345-026-559-808