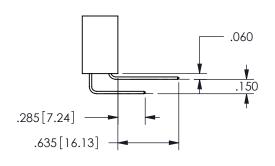

## -.180[4.57] .600[15.24] .250[6.35] .100[2.54]

<u>Contact Dimensions:</u>
559-90 Degree Bend (Code 541 Contacts)
See Sheet 2 for Contact Code 555, 556, 558, 559, 560 **Dimensions** 

345/395 SERIES CARD EDGE CONNECTOR PART NUMBER: 345-026-559-808

SECTION A-A

ISSUE NUMBER ORIGINAL

1

**Contact Code 558** 

Contact Code 559

**Contact Code 560** 

INSULATOR MATERIAL: THERMOPLASTIC POLYESTER, UL 94V-0 DAP MATERIAL AVAILABLE UPON REQUEST

CONTACT MATERIAL; COPPER ALLOY CONTACT PLATING: GOLD ON THE MATING AREA, TIN PLATING ON THE CONTACT TAILS, NICKEL UNDERPLATE