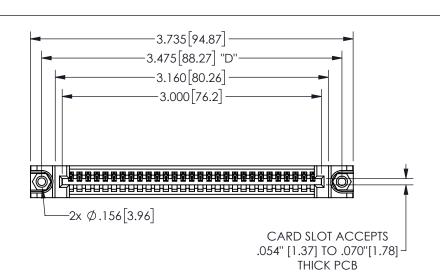

THIS IS A C.A.D. GENERATED DRAWING DO NOT MAKE MANUAL REVISIONS TO MASTER.

ISSUE NUMBER

ORIGINAL

1

.160 4.06 .330[8.38] POINT OF CARD SLOT CONTACT

<u>Contact Dimensions:</u>
524-P.C. Tail .018 Sq.(0.46 Sq.) - Tail LG=.175(4.45)
.100 (2.54) Contact Spacing x .200 (5.08) Row Spacing

345/395 SERIES CARD EDGE CONNECTOR PART NUMBER: 345-029-524-188

YOUR CONNECTION TO QUALITY & SERVICE

**EDAC INC** TORONTO, ONTARIO CANADA

THESE DRAWINGS AND SPECIFICATIONS ARE THE PROPERTY OF EDAC INC.,AND SHALL NOT BE REPRODUCED,OR COPIED OR USED AS THE BASIS FOR THE MANUFACTURE OR SALE OF APPARATUS WITHOUT WRITTEN PERMISSION.