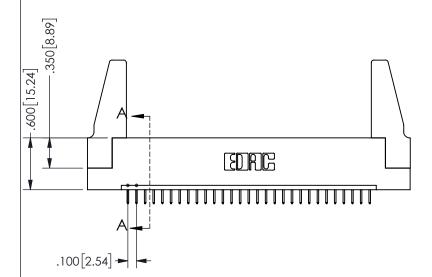

SECTION A-A

ISSUE NUMBER ORIGINAL

1

**Contact Code 558** 

Contact Code 559

**Contact Code 560** 

INSULATOR MATERIAL: THERMOPLASTIC POLYESTER, UL 94V-0 DAP MATERIAL AVAILABLE UPON REQUEST

CONTACT MATERIAL; COPPER ALLOY

CONTACT PLATING: GOLD ON THE MATING AREA, TIN PLATING ON THE CONTACT TAILS, NICKEL UNDERPLATE

## 345/395 SERIES CARD EDGE CONNECTOR CONTACT CODE 555,556,558,559,560 DIMENSIONS

YOUR CONNECTION TO QUALITY & SERVICE

**EDAC INC** TORONTO, ONTARIO CANADA

THESE DRAWINGS AND SPECIFICATIONS ARE THE PROPERTY OF EDAC INC.,AND SHALL NOT BE REPRODUCED, OR COPIED OR USED AS THE BASIS FOR THE MANUFACTURE OR SALE OF APPARATUS WITHOUT WRITTEN PERMISSION.