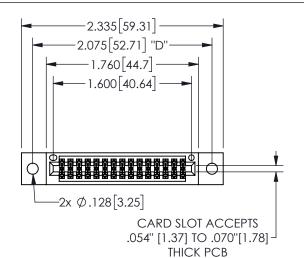

THIS IS A C.A.D. GENERATED DRAWING DO NOT MAKE MANUAL REVISIONS TO MASTER.

ISSUE NUMBER

ORIGINAL

1

<u>Contact Dimensions:</u>
523-P.C. Tail .025 Sq.(0.64 Sq.) - Tail LG=.390(9.91)
.100 (2.54) Contact Spacing x .200 (5.08) Row Spacing

.160 4.06 .330[8.38] POINT OF CARD SLOT CONTACT .370 9.4

345/395 SERIES CARD EDGE CONNECTOR PART NUMBER: 345-030-523-502

YOUR CONNECTION TO QUALITY & SERVICE

**EDAC INC** TORONTO, ONTARIO CANADA

THESE DRAWINGS AND SPECIFICATIONS ARE THE PROPERTY OF EDAC INC.,AND SHALL NOT BE REPRODUCED,OR COPIED OR USED AS THE BASIS FOR THE MANUFACTURE OR SALE OF APPARATUS WITHOUT WRITTEN PERMISSION.