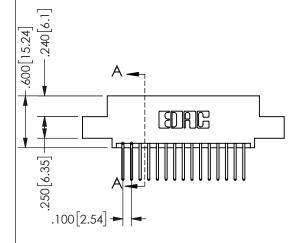

THIS IS A C.A.D. GENERATED DRAWING DO NOT MAKE MANUAL REVISIONS TO MASTER.

ISSUE NUMBER

ORIGINAL

1

<u>Contact Dimensions:</u>
523-P.C. Tail .025 Sq.(0.64 Sq.) - Tail LG=.390(9.91)
.100 (2.54) Contact Spacing x .200 (5.08) Row Spacing

.160 4.06 .330[8.38] POINT OF CARD SLOT CONTACT .370 9.4

345/395 SERIES CARD EDGE CONNECTOR PART NUMBER: 345-030-523-502

YOUR CONNECTION TO QUALITY & SERVICE

**EDAC INC** TORONTO, ONTARIO CANADA

THESE DRAWINGS AND SPECIFICATIONS ARE THE PROPERTY OF EDAC INC.,AND SHALL NOT BE REPRODUCED,OR COPIED OR USED AS THE BASIS FOR THE MANUFACTURE OR SALE OF APPARATUS WITHOUT WRITTEN PERMISSION.

| 3LCHON A-A          |            |        |  |
|---------------------|------------|--------|--|
| ACAD REFERENCE NO.  | 345-ENG-M  | ASTER  |  |
| DRAWN: R.STA.MONICA | DATE:MAY.1 | 5/2017 |  |
| CHECKED:            | DATE:      |        |  |
| SCALE: NTS          | SHEET 1 (  | OF 2   |  |
| DRAWING NUMBER      | IS         | SUE    |  |
| 345-ENG-MASTER      |            | 1      |  |

SECTION A\_A

ISSUE NUMBER ORIGINAL

1

**Contact Code 558** 

Contact Code 559

**Contact Code 560** 

INSULATOR MATERIAL: THERMOPLASTIC POLYESTER, UL 94V-0

DAP MATERIAL AVAILABLE UPON REQUEST