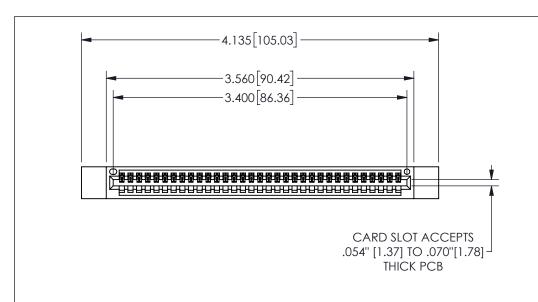

345/395 SERIES CARD EDGE CONNECTOR PART NUMBER: 345-033-540-612

YOUR CONNECTION TO QUALITY & SERVICE

**EDAC INC** TORONTO, ONTARIO CANADA

THESE DRAWINGS AND SPECIFICATIONS ARE THE PROPERTY OF EDAC INC.,AND SHALL NOT BE REPRODUCED, OR COPIED OR USED AS THE BASIS FOR THE MANUFACTURE OR SALE OF APPARATUS WITHOUT WRITTEN PERMISSION.

| ACAD REFERENCE NO.  |        | 345-ENG-MASTER  |       |
|---------------------|--------|-----------------|-------|
| DRAWN: R.STA.MONICA |        | DATEMAY.16/2017 |       |
| CHECKED:            |        | DATE:           |       |
| SCALE:              | NTS    | SHEET           | OF 2  |
| DRAWING             | NUMBER |                 | ISSUE |
| 345-ENG-MASTER      |        |                 | 1     |