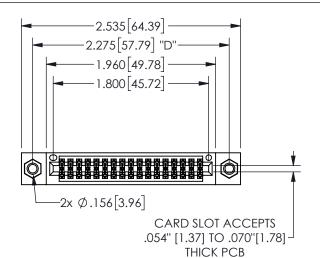

## -.180[4.57] .600[15.24] .250[6.35] .100[2.54]

<u>Contact Dimensions:</u>
520-P.C. Tail .030x.018(0.76x0.46) - Tail LG=.175(4.45)
.100 (2.54) Contact Spacing x .200 (5.08) Row Spacing

345/395 SERIES CARD EDGE CONNECTOR PART NUMBER: 345-034-520-807