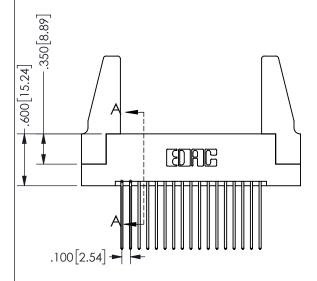

## <u>Contact Dimensions:</u> 541-Wire Wrap .025 Sq.(0.64 Sq.) - Tail LG=.750(19.05) .100 (2.54) Contact Spacing x .200 (5.08) Row Spacing

345/395 SERIES CARD EDGE CONNECTOR PART NUMBER: 345-034-541-288

## SECTION A-A

ISSUE NUMBER ORIGINAL

1

**Contact Code 558** 

Contact Code 559

Contact Code 560

INSULATOR MATERIAL: THERMOPLASTIC POLYESTER, UL 94V-0

DAP MATERIAL AVAILABLE UPON REQUEST