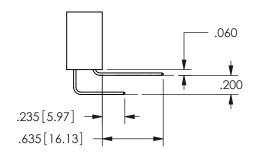

## <u>Contact Dimensions:</u> 541-Wire Wrap .025 Sq.(0.64 Sq.) - Tail LG=.750(19.05) .100 (2.54) Contact Spacing x .200 (5.08) Row Spacing

345/395 SERIES CARD EDGE CONNECTOR PART NUMBER: 345-034-541-288