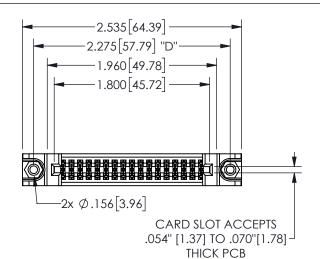

## <u>Contact Dimensions:</u> 541-Wire Wrap .025 Sq.(0.64 Sq.) - Tail LG=.750(19.05) .100 (2.54) Contact Spacing x .200 (5.08) Row Spacing

345/395 SERIES CARD EDGE CONNECTOR PART NUMBER: 345-034-541-288