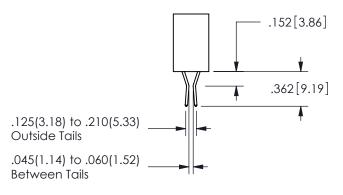

## SECTION A-A

ISSUE NUMBER ORIGINAL

1

**Contact Code 558** 

Contact Code 559

Contact Code 560

INSULATOR MATERIAL: THERMOPLASTIC POLYESTER, UL 94V-0

DAP MATERIAL AVAILABLE UPON REQUEST

CONTACT MATERIAL; COPPER ALLOY

CONTACT PLATING: GOLD ON THE MATING AREA, TIN PLATING ON THE CONTACT TAILS, NICKEL UNDERPLATE