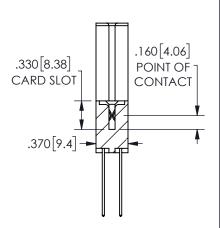

## SECTION A-A

ISSUE NUMBER ORIGINAL

1

**Contact Code 558** 

Contact Code 559

Contact Code 560

INSULATOR MATERIAL: THERMOPLASTIC POLYESTER, UL 94V-0

DAP MATERIAL AVAILABLE UPON REQUEST