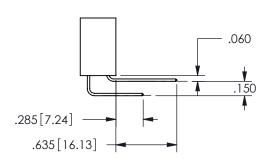

## SECTION A-A

ISSUE NUMBER ORIGINAL

1

**Contact Code 558** 

Contact Code 559

Contact Code 560

INSULATOR MATERIAL: THERMOPLASTIC POLYESTER, UL 94V-0

DAP MATERIAL AVAILABLE UPON REQUEST

CONTACT MATERIAL; COPPER ALLOY

CONTACT PLATING: GOLD ON THE MATING AREA, TIN PLATING ON THE CONTACT TAILS, NICKEL UNDERPLATE