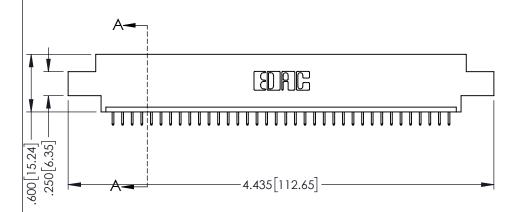

<u>Contact Dimensions:</u>
525-P.C. Tail .018 Sq.(0.46 Sq.) - Tail LG=.150(3.81)
.100 (2.54) Contact Spacing x .200 (5.08) Row Spacing

1

..330[8.38] CARD SLOT .160[4.06] POINT OF CONTACT **SECTION A-A** 

INSULATOR MATERIAL: THERMOPLASTIC PBT BLACK, UL 94V-0

CONTACT MATERIAL; COPPER TIN ALLOY CONTACT PLATING: GOLD ON THE MATING AREA, TIN PLATING ON THE CONTACT TAILS, NICKEL UNDERPLATE

| 345/395 SERIES CARD EDGE CONNECTOR |
|------------------------------------|
| PART NUMBER: 345-036-525-602       |

| ACAD REFERENCE NO. 345-ENG-MASTER |                 |           |  |
|-----------------------------------|-----------------|-----------|--|
| DRAWN: R.STA.MONICA               | DATE: <b>MA</b> | Y.16/2017 |  |
| CHECKED:                          | DATE:           |           |  |
| SCALE: 1:1                        | SHEET 1         | OF 2      |  |
| DRAWING NUMBER                    |                 | ISSUE     |  |
| 345-ENG-MASTER                    |                 | 1 1       |  |