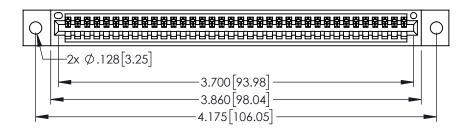

<u>Contact Dimensions:</u>
525-P.C. Tail .018 Sq.(0.46 Sq.) - Tail LG=.150(3.81)
.100 (2.54) Contact Spacing x .200 (5.08) Row Spacing

1

..330[8.38] CARD SLOT .160[4.06] POINT OF CONTACT **SECTION A-A** 

INSULATOR MATERIAL: THERMOPLASTIC PBT BLACK, UL 94V-0

CONTACT MATERIAL; COPPER TIN ALLOY CONTACT PLATING: GOLD ON THE MATING AREA, TIN PLATING ON THE CONTACT TAILS, NICKEL UNDERPLATE

| 345/395 SERIES CARD EDGE CONNECTOR |
|------------------------------------|
| PART NUMBER: 345-036-525-602       |

| ACAD REFERENCE NO. 345-ENG-MASTER |                 |           |  |
|-----------------------------------|-----------------|-----------|--|
| DRAWN: R.STA.MONICA               | DATE: <b>MA</b> | Y.16/2017 |  |
| CHECKED:                          | DATE:           |           |  |
| SCALE: 1:1                        | SHEET 1         | OF 2      |  |
| DRAWING NUMBER                    |                 | ISSUE     |  |
| 345-ENG-MASTER                    |                 | 1 1       |  |