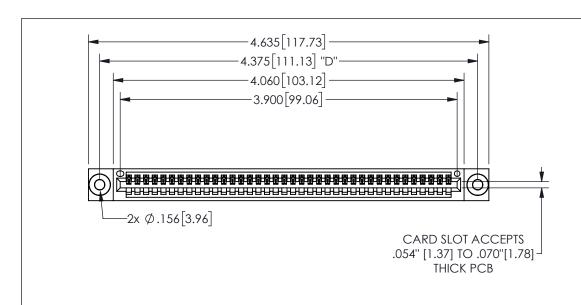

THIS IS A C.A.D. GENERATED DRAWING DO NOT MAKE MANUAL REVISIONS TO MASTER.

ISSUE NUMBER ORIGINAL

.350[8.89] .600[15.24] .100 [2.54]

.160 4.06 .330[8.38] POINT OF CARD SLOT CONTACT .370 9.4

<u>Contact Dimensions:</u> 544-Wire Wrap .050x.025(1.27x0.64) - Tail LG=.750(19.05)

.100 (2.54) Contact Spacing x .200 (5.08) Row Spacing

345/395 SERIES CARD EDGE CONNECTOR PART NUMBER: 345-038-544-103

**EDAC INC** TORONTO, ONTARIO CANADA

THESE DRAWINGS AND SPECIFICATIONS ARE THE PROPERTY OF EDAC INC.,AND SHALL NOT BE REPRODUCED,OR COPIED OR USED AS THE BASIS FOR THE MANUFACTURE OR SALE OF APPARATUS WITHOUT WRITTEN PERMISSION.

| 02011011717         |                  |
|---------------------|------------------|
| ACAD REFERENCE NO.  | 345-ENG-MASTER   |
| DRAWN: R.STA.MONICA | DATE:MAY.16/2017 |
| CHECKED:            | DATE:            |
| SCALE: NTS          | SHEET 1 OF 2     |
| DRAWING NUMBER      | ISSUE            |
| 345-ENG-MASTER      | 1                |