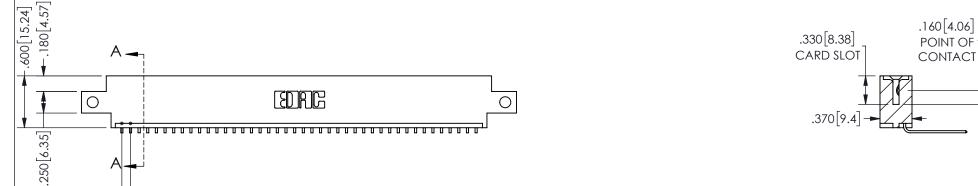

SECTION A-A

ISSUE NUMBER ORIGINAL

1

**Contact Code 558** 

Contact Code 559

**Contact Code 560** 

INSULATOR MATERIAL: THERMOPLASTIC POLYESTER, UL 94V-0 DAP MATERIAL AVAILABLE UPON REQUEST

CONTACT MATERIAL; COPPER ALLOY

CONTACT PLATING: GOLD ON THE MATING AREA, TIN PLATING ON THE CONTACT TAILS, NICKEL UNDERPLATE