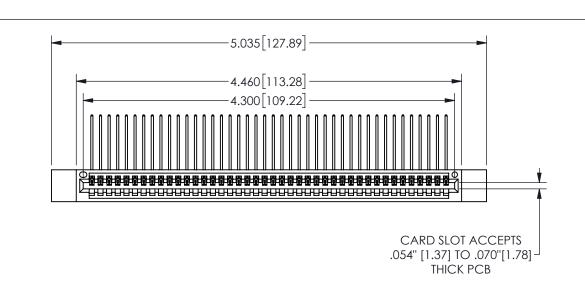

.100[2.54]

345/395 SERIES CARD EDGE CONNECTOR PART NUMBER: 345-042-559-612

YOUR CONNECTION TO QUALITY & SERVICE

**EDAC INC** TORONTO, ONTARIO CANADA

THESE DRAWINGS AND SPECIFICATIONS ARE THE PROPERTY OF EDAC INC.,AND SHALL NOT BE REPRODUCED, OR COPIED OR USED AS THE BASIS FOR THE MANUFACTURE OR SALE OF APPARATUS WITHOUT WRITTEN PERMISSION.